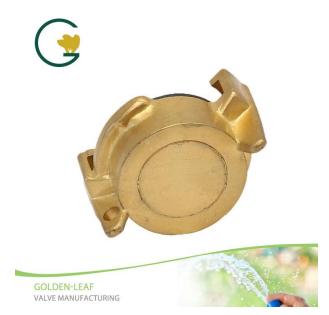

#### **Brass Fire Hose Connection Express Stop**

#### **Product Introduction of Golden-Leaf valve® Fire Hose Connection Express Stop**

This Fire Hose Connection Express Stop is made of Brass for corrosion resistance, ductility at high temperatures, and low magnetic permeability.All metal, no plastic parts to break.Contact us for more details of Brass Fire Hose Connection Express Stop !We devoted our selves to brass fire hose connector many years,covering most of Europe and the Americas market.We are expecting become your long-term partner in china.