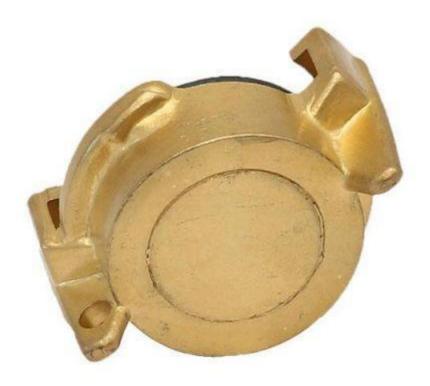

#### **Brass Fire Hose Connection Express Stop**

#### **Product Introduction of Golden-Leaf valve® Fire Hose Connection Express Stop**

This Fire Hose Connection Express Stop is made of Brass for corrosion resistance, ductility at high temperatures, and low magnetic permeability.All metal, no plastic parts to break.Contact us for more details of Brass Fire Hose Connection Express Stop !We devoted our selves to brass fire hose connector many years,covering most of Europe and the Americas market.We are expecting become your long-term partner in china.

# Product Parameter (Specification) of Golden-Leaf valve® Fire Hose Connection Express Stop

| Model number | color             | size | material |
|--------------|-------------------|------|----------|
| JY-B9406     | As the photo show |      | brass    |