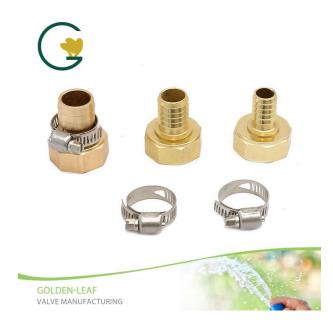

# Female Aluminum Hose Coupling With Stainless Steel Clamp

## Product Introduction of Golden-Leaf valve® Female Aluminum Hose Coupling With Stainless Steel Clamp

This Female Aluminum Hose Coupling With Stainless Steel Clamp is made of Heavy-duty Aluminum construction for unsurpassed durability. The garden tap hose connectors is precision engineered to be long lasting and leak free. Stainless steel clamp for easy adjustment. The barb on the joint connects the water pipe more closely. Contact us for more details of Aluminum repair connector! We devoted our selves to aluminum garden connector many years, covering most of Europe and the Americas market. We are expecting become your long-term partner in china.

### Product Parameter (Specification) of Golden-Leaf valve® Female Aluminum Hose Coupling With Stainless Steel Clamp

JY-A9613 As the photo show 3/4" 5/8" 1/2" Aluminum.

## Product Feature And Application of Golden-Leaf valve® Female Aluminum Hose Coupling With Stainless Steel Clamp

Female Thread,3/4" or 5/8" or 1/2" Hose Fittings,Great for Repairing Damaged or Torn Water Hoses,Hose end, Replacement Tighten steel clamp as much as possible to avoid leaking