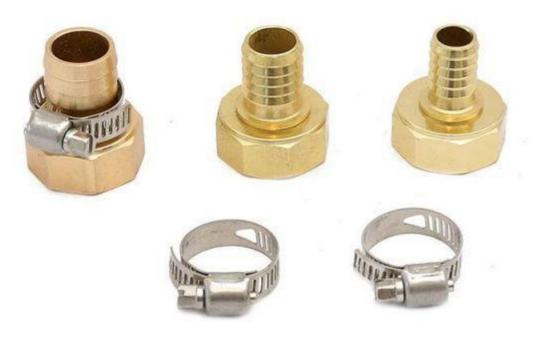

# Female Aluminum Hose Coupling With Stainless Steel Clamp

## Product Introduction of Golden-Leaf valve® Female Aluminum Hose Coupling With Stainless Steel Clamp

This Female Aluminum Hose Coupling With Stainless Steel Clamp is made of Heavy-duty Aluminum construction for unsurpassed durability. The garden tap hose connectors is precision engineered to be long lasting and leak free. Stainless steel clamp for easy adjustment. The barb on the joint connects the water pipe more closely. Contact us for more details of Aluminum repair connector! We devoted our selves to aluminum garden connector many years, covering most of Europe and the Americas market. We are expecting become your long-term partner in china.

### Product Parameter (Specification) of Golden-Leaf valve® Female Aluminum Hose Coupling With Stainless Steel Clamp

JY-A9613 As the photo show 3/4" 5/8" 1/2" Aluminum.

## Product Feature And Application of Golden-Leaf valve® Female Aluminum Hose Coupling With Stainless Steel Clamp

Female Thread,3/4" or 5/8" or 1/2" Hose Fittings,Great for Repairing Damaged or Torn Water Hoses,Hose end, Replacement Tighten steel clamp as much as possible to avoid leaking