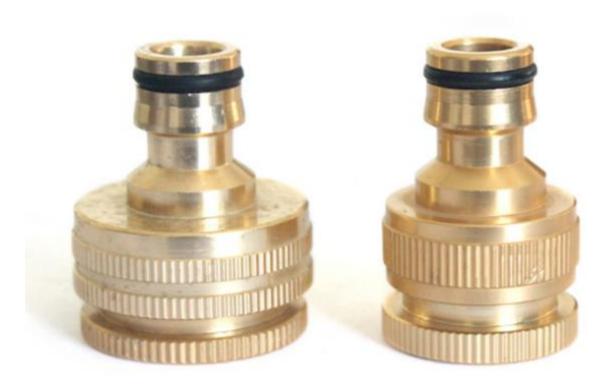

### **Product Description**

1"Aluminum Female Adaptor With 1"-3/4" Converter
1"Silver Anodized Aluminum Female Adaptor With 1"-3/4" Aluminum Converter
3/4"Aluminum Female Adaptor With 3/4"-1/2" Aluminum Converter

# Product Introduction of Golden-Leaf valve® Female Aluminum Adaptor With Aluminum Converter

This Female Aluminum Adaptor With Converter is made of aluminum which corrosion resistance, ductility at low temperatures, and low magnetic permeability with long service life. We have two sizes converter, one is convert 1"inch MHT to 3/4"inch FHT, the other is convert 3/4"inch MHT to 1/2"inch FHT. It is easy to carry, compact and lightweight, inexpensive. Contact us for more details of Golden-Leaf valve® Female Aluminum Adaptor With Aluminum Converter! We devoted our selves to garden watering tools many years, covering most of Europe and the Americas market. We are expecting become your long-term partner in china.

#### Feature:

- ★Aluminum metal construction with rust proof
- ★Quick Connection: the connectors are equipped with internal and external threads to ensure that you can quickly connect the hoses just with your hands.
- ★Two-Layer Design: detachable inner ring even when encountering a large-diameter faucet, the inner ring can be taken out to match it.