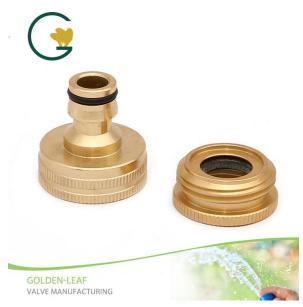

### **Product Description**

1"Aluminum Female Adaptor With 1"-3/4" Converter
1"Silver Anodized Aluminum Female Adaptor With 1"-3/4" Aluminum Converter
3/4"Aluminum Female Adaptor With 3/4"-1/2" Aluminum Converter

# Product Introduction of Golden-Leaf valve® Female Aluminum Adaptor With Aluminum Converter

This Female Aluminum Adaptor With Converter is made of aluminum which corrosion resistance, ductility at low temperatures, and low magnetic permeability with long service life. We have two sizes converter, one is convert 1"inch MHT to 3/4"inch FHT, the other is convert 3/4"inch MHT to 1/2"inch FHT. It is easy to carry, compact and lightweight, inexpensive. Contact us for more details of Golden-Leaf valve® Female Aluminum Adaptor With Aluminum Converter! We devoted our selves to garden watering tools many years, covering most of Europe and the Americas market. We are expecting become your long-term partner in china.