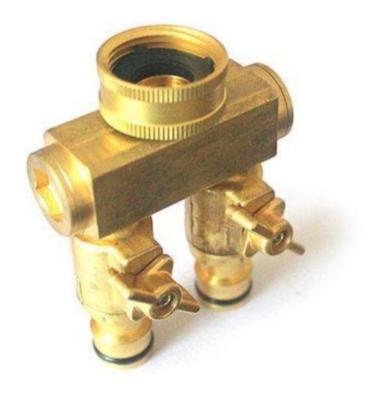

#### **Duty Brass 2 Way Hose Manifold Hose Adapter**

We provide Golden-Leaf valve® Duty Brass 2 Way Hose Manifold Hose Adapter for garden irrigation with a 1 year warranty. We specialize in the production of garden water connectors, various copper and aluminum water spray nozzle, garden ball valves, plumbing accessories and other copper and aluminum accessories production and processing for many years, covering most of the European and American markets. We look forward to being your long-term partner in China.

# **Duty Brass 2 Way Hose Manifold Hose Pipe Adapter**

### **Product Introduction of Golden-Leaf valve® Duty Brass 2 Way Hose Manifold Hose Adapter**

This Duty Brass 2 Way Hose Manifold Hose Adapter is made of 100% solid brass construction, solid and durable, corrosion proof and has a long service time. It general suit for most water pipes, and the connection of quick joints, effectively improve the problem of water pipe shedding. Contact us for more details of brass garden valve!. We devoted our selves to brass garden valve many years, covering most of Europe and the Americas market. The purpose of our operation: the first loyalty and service first, the real good news. We are expecting become your long-term partner in china.

## **Product Feature And Application of Golden-Leaf valve® Duty Brass 2 Way Hose Manifold Hose Adapter**

- ★Double spout hose splitter allowing you to control the water flow separately.
- ★Superior durability to withstand high pressure and all weather conditions without breaking,
- ★Easy to connect with the spigot and hose, solid and no leaking
- ★Brass handle makes the hose connector more touchable and anti-skid, which can increase working efficiency by quickly and easily connect to faucet or hose without wrench.