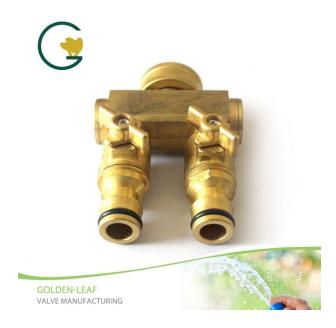

#### **Duty Brass 2 Way Hose Manifold Hose Adapter**

We provide Golden-Leaf valve® Duty Brass 2 Way Hose Manifold Hose Adapter for garden irrigation with a 1 year warranty. We specialize in the production of garden water connectors, various copper and aluminum water spray nozzle, garden ball valves, plumbing accessories and other copper and aluminum accessories production and processing for many years, covering most of the European and American markets. We look forward to being your long-term partner in China.

# **Duty Brass 2 Way Hose Manifold Hose Pipe Adapter**

### **Product Introduction of Golden-Leaf valve® Duty Brass 2 Way Hose Manifold Hose Adapter**

This Duty Brass 2 Way Hose Manifold Hose Adapter is made of 100% solid brass construction, solid and durable, corrosion proof and has a long service time. It general suit for most water pipes, and the connection of quick joints, effectively improve the problem of water pipe shedding. Contact us for more details of brass garden valve!. We devoted our selves to brass garden valve many years, covering most of Europe and the Americas market. The purpose of our operation: the first loyalty and service first, the real good news. We are expecting become your long-term partner in china.

## **Product Feature And Application of Golden-Leaf valve® Duty Brass 2 Way Hose Manifold Hose Adapter**

- ★Double spout hose splitter allowing you to control the water flow separately.
- ★Superior durability to withstand high pressure and all weather conditions without breaking,
- ★Easy to connect with the spigot and hose, solid and no leaking
- ★Brass handle makes the hose connector more touchable and anti-skid, which can increase working efficiency by quickly and easily connect to faucet or hose without wrench.