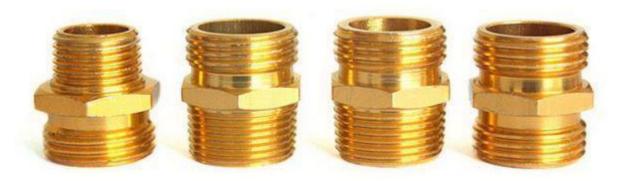

# Golden-Leaf valve® Double Male Aluminum garden hose adapter

#### **Product Introduction**

This Golden-Leaf valve® Double Male Aluminum garden hose adapter is made of high quality aluminum for strength and corrosion resistant. Male National Pipe Taper (NPT) threads on both ends for connecting female pipes. Hexagonal shape for increased leverage and use with a wrench. Contact us for more details of aluminum crossover coupling adapter! We devoted our selves to aluminum garden connector many years, covering most of Europe and the Americas market. We are expecting become your long-term partner in china.

# **Product Feature And Application**

Standard 3/4 inch garden hose thread male to 1/2 inch national pipe thread male.

Equal Hex nipple pipe fitting for connecting and extending same size pipes The hexagonal shape allows for increased leverage during installation and disassembly with a wrench