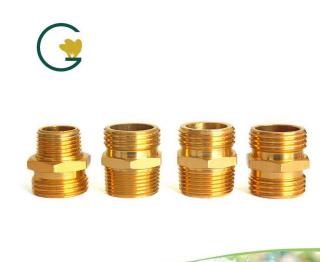

# Golden-Leaf valve® Double Male Aluminum garden hose adapter

#### **Product Introduction**

This Golden-Leaf valve® Double Male Aluminum garden hose adapter is made of high quality aluminum for strength and corrosion resistant. Male National Pipe Taper (NPT) threads on both ends for connecting female pipes. Hexagonal shape for increased leverage and use with a wrench. Contact us for more details of aluminum crossover coupling adapter! We devoted our selves to aluminum garden connector many years, covering most of Europe and the Americas market. We are expecting become your long-term partner in china.

# **ProductParameter (Specification)**

| Model number               | color             | size     | material    |
|----------------------------|-------------------|----------|-------------|
| JY-A9710/JY-A9711/JY-A9712 | As the photo show | 3/4" 1/2 | " Aluminum. |