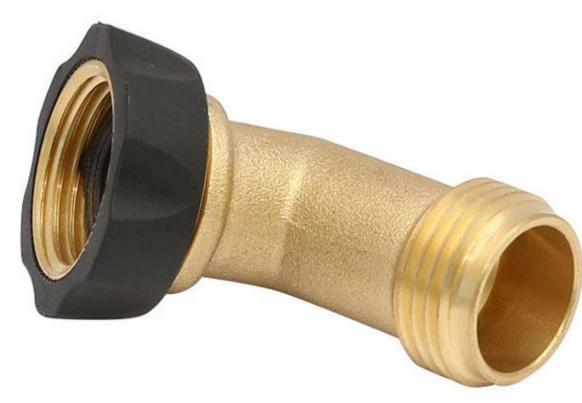

#### Brass Goose neck Hose connector

## Product Introduction of Golden-Leaf valve® Brass Threaded Male Gooseneck Hose Adapter

This Brass Threaded Male/Female Goose neck Hose Adapter was made up with heavy duty brass ,solid construction,very durable and dependable,rust-resistant for long-lasting support. You can easy and simple use it .Contact us for more details of brass garden valve!. We devoted our selves to brass garden connector many years, covering most of Europe and the Americas market. We are expecting become your long-term partner in china.

# **Product Feature And Application of Golden-Leaf valve® Brass Threaded Male Gooseneck Hose Adapter**

45-degree elbow fitting, perfect angle and swivel prevent hose from kinking.

Connects to most faucet and garden hose, easy to Install, keep the water flowing.

Rubber seal with leak-proof design, Rubber Coated Swivel coupling makes connecting hose to spigot easier.

**Application:**Fitting in garden nozzle,watering tools,accurate attachment to faucet/spigot.