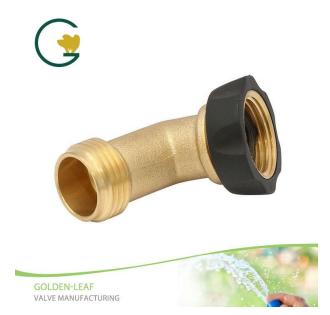

#### Brass Goose neck Hose connector

## Product Introduction of Golden-Leaf valve® Brass Threaded Male Gooseneck Hose Adapter

This Brass Threaded Male/Female Goose neck Hose Adapter was made up with heavy duty brass ,solid construction,very durable and dependable,rust-resistant for long-lasting support. You can easy and simple use it .Contact us for more details of brass garden valve!. We devoted our selves to brass garden connector many years, covering most of Europe and the Americas market. We are expecting become your long-term partner in china.

# **Product Feature And Application of Golden-Leaf valve® Brass Threaded Male Gooseneck Hose Adapter**

45-degree elbow fitting, perfect angle and swivel prevent hose from kinking.

Connects to most faucet and garden hose, easy to Install, keep the water flowing.

Rubber seal with leak-proof design, Rubber Coated Swivel coupling makes connecting hose to spigot easier.

**Application:**Fitting in garden nozzle,watering tools,accurate attachment to faucet/spigot.