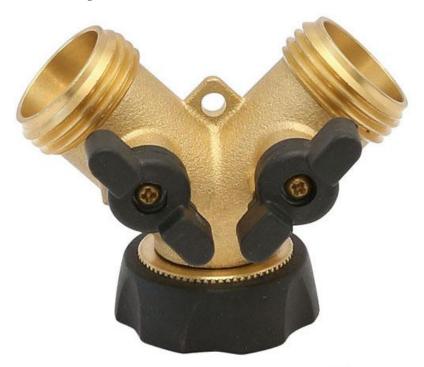

#### **Brass Threaded Male 2-Way Shut-off Valve**

## Product Introduction of Golden-Leaf valve® Brass Threaded Male 2-Way Shut-off Valve

This Brass Threaded Male 2-Way Shut-off Valve is made of 100% solid brass construction, solid and durable, corrosion proof and has a long service time. Contact us for more details of brass garden valve!. We devoted our selves to brass garden connector many years, covering most of Europe and the Americas

# Product Feature And Application of Golden-Leaf valve® Brass Threaded Male 2-Way Shut-off Valve

Extra large handles for easy grip and turn. High quality brass makes it hard enough without deform, which can not only effectively avoid rusty and corrosion, but greatly extend its using life.

The brass swivel connector can be widely connected among all kinds of faucets and hoses with a tough and anti-corrosion construction.

the leak-free ball valve design can greatly eliminates the damage caused by high water pressure which is flexiable and easy to be switched.