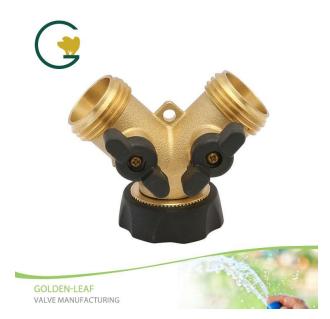

#### **Brass Threaded Male 2-Way Shut-off Valve**

## Product Introduction of Golden-Leaf valve® Brass Threaded Male 2-Way Shut-off Valve

This Brass Threaded Male 2-Way Shut-off Valve is made of 100% solid brass construction, solid and durable, corrosion proof and has a long service time. Contact us for more details of brass garden valve!. We devoted our selves to brass garden connector many years, covering most of Europe and the Americas

# Product Feature And Application of Golden-Leaf valve® Brass Threaded Male 2-Way Shut-off Valve

Extra large handles for easy grip and turn. High quality brass makes it hard enough without deform, which can not only effectively avoid rusty and corrosion, but greatly extend its using life.

The brass swivel connector can be widely connected among all kinds of faucets and hoses with a tough and anti-corrosion construction.

the leak-free ball valve design can greatly eliminates the damage caused by high water pressure which is flexiable and easy to be switched.