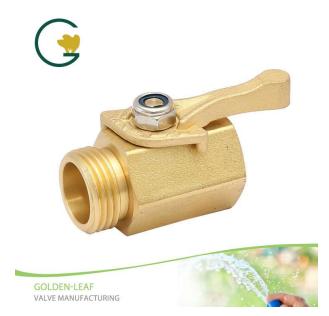

# Heavy Duty 3/4" Brass Shut Off Valve with forged brass handle

### **Product Introduction of Golden-Leaf valve® Brass Shut Off Valve with forged handle**

This Brass Shut Off Valve with forged handle was made from heavy duty brass construction, durable, corrision resistance,long lasting and use for outdoor use and standard garden hose threads, spigots and sprayers. Contact us for more details of brass garden valve!. We devoted our selves to brass garden connector many years, covering most of Europe and the Americas market. We are expecting become your long-term partner in china.

## **Product Feature And Application of Brass Shut Off Valve with forged handle**

- ★No-leak Solid brass ball shut-off valve. Easy to connect and disconnect.
- ★The durable handle is made from forged brass to insure a long service life and to minimize breakage.
- ★The on/off adjustable lever helps with drip irrigation or full flow use for sprinkler systems.