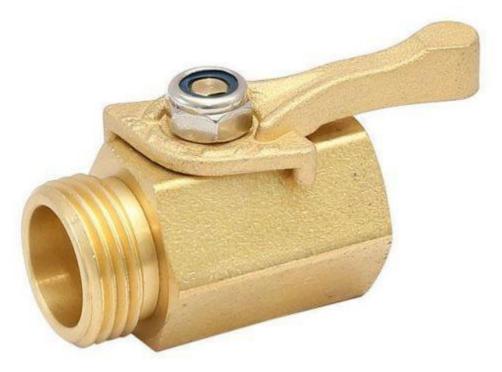

# Heavy Duty 3/4" Brass Shut Off Valve with forged brass handle

### **Product Introduction of Golden-Leaf valve® Brass Shut Off Valve with forged handle**

This Brass Shut Off Valve with forged handle was made from heavy duty brass construction, durable, corrision resistance,long lasting and use for outdoor use and standard garden hose threads, spigots and sprayers. Contact us for more details of brass garden valve!. We devoted our selves to brass garden connector many years, covering most of Europe and the Americas market. We are expecting become your long-term partner in china.

## **Product Feature And Application of Brass Shut Off Valve with forged handle**

- ★No-leak Solid brass ball shut-off valve. Easy to connect and disconnect.
- ★The durable handle is made from forged brass to insure a long service life and to minimize breakage.
- ★The on/off adjustable lever helps with drip irrigation or full flow use for sprinkler systems.