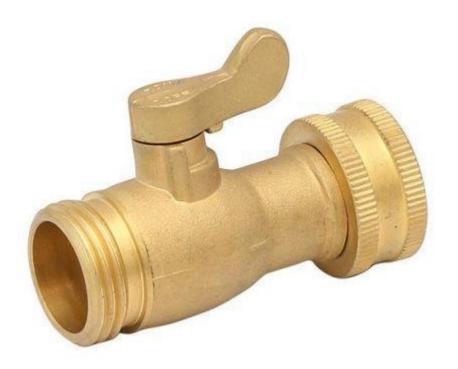

# Brass Shut-Off Valve With Copper Switch Handle

## Product Introduction of Golden-Leaf valve® Brass Shut-Off Valve With Copper Switch Handle

This Golden-Leaf valve® Brass Shut-Off Valve With Copper Switch Handle with rubber was made up with heavy duty brass ,solid construction,very durable and dependable,rust-resistant for long-lasting support. You can easy and simple use it. The large diameter valve have traits of great capacity and are not easily jammed. The utility model has the advantages of convenient installation, good adaptability, high degree of functionality, large water discharging amount and high grade, and can meet various requirements; Contact us for more details of brass garden valve! We devoted our selves to brass garden connector many years, covering most of Europe and the Americas market. The company spirit of "customer first, honesty first" principle,

### ProductParameter (Specification) of Golden-Leaf valve® Brass Shut-Off Valve With Copper Switch Handle

| Model number | color             | size                  | material |
|--------------|-------------------|-----------------------|----------|
| JY-B9113     | As the photo show | 3/4"in.FNH*3/4"in.MNH | brass    |