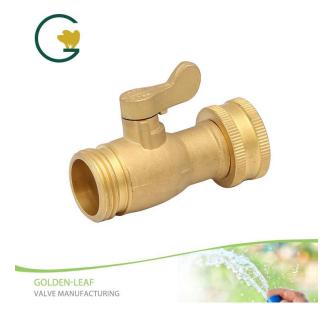

# Brass Shut-Off Valve With Copper Switch Handle

## Product Introduction of Golden-Leaf valve® Brass Shut-Off Valve With Copper Switch Handle

This Golden-Leaf valve® Brass Shut-Off Valve With Copper Switch Handle with rubber was made up with heavy duty brass ,solid construction,very durable and dependable,rust-resistant for long-lasting support. You can easy and simple use it. The large diameter valve have traits of great capacity and are not easily jammed. The utility model has the advantages of convenient installation, good adaptability, high degree of functionality, large water discharging amount and high grade, and can meet various requirements; Contact us for more details of brass garden valve! We devoted our selves to brass garden connector many years, covering most of Europe and the Americas market. The company spirit of "customer first, honesty first" principle,

### ProductParameter (Specification) of Golden-Leaf valve® Brass Shut-Off Valve With Copper Switch Handle

| Model number | color             | size                  | material |
|--------------|-------------------|-----------------------|----------|
| JY-B9113     | As the photo show | 3/4"in.FNH*3/4"in.MNH | brass    |