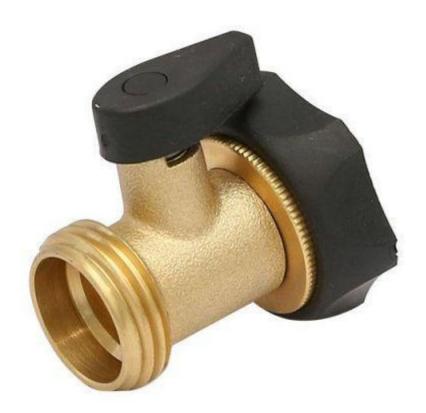

# 3/4 in. Brass Threaded Male/Female Hose Shut-off Valve

#### Product Introduction of Golden-Leaf valve® Brass Shut-Off Connector With Rubber

This 3/4 in. Brass Threaded Male/Female Hose Shut-off Valve was made up with heavy duty brass ,solid construction,very durable and dependable,rust-resistant for long-lasting support. You can easy and simple use it .Contact us for more details of brass garden valve! We devoted our selves to brass garden connector many years, covering most of Europe and the Americas market. By the quality and cheap products to domestic and international brass valve factory and dealers of eye gaze. We are expecting become your long-term partner in china.

#### Feature:

- ★Quickly and easily connect to your faucet or hose with our sure-grip locking nut which provides a water- tight seal without hurting your hand.
- ★Easy-to-turn comfort handle that gives you complete control of water flow without the need for pliers to shut them on and off.
- ★Leak-free ball valve, Leak-proof, rust-proof, and durable