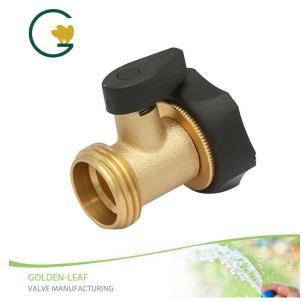

# 3/4 in. Brass Threaded Male/Female Hose Shut-off Valve

#### Product Introduction of Golden-Leaf valve® Brass Shut-Off Connector With Rubber

This 3/4 in. Brass Threaded Male/Female Hose Shut-off Valve was made up with heavy duty brass ,solid construction,very durable and dependable,rust-resistant for long-lasting support. You can easy and simple use it .Contact us for more details of brass garden valve! We devoted our selves to brass garden connector many years, covering most of Europe and the Americas market. By the quality and cheap products to domestic and international brass valve factory and dealers of eye gaze. We are expecting become your long-term partner in china.

### Product Parameter (Specification) of Brass Shut-Off Connector With Rubber

| Model number | color             | size                  | material |
|--------------|-------------------|-----------------------|----------|
| JY-B9106R    | As the photo show | 3/4"in.FNH*3/4"in.MNH | brass    |