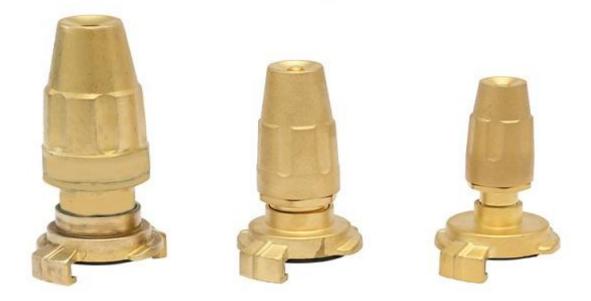

#### Product Introduction of Golden-Leaf valve® Brass Quick Coupling Sprayer

This brass quick coupling sprayer are made of Brass for corrosion resistance, ductility at high temperatures, and low magnetic permeability. It can be easily connected to the hose. The brass quick coupling sprayer is equipped with a quick coupler connection, which is suitable for all sizes of hoses. The water jet is easily adjustable or completely switched off. Contact us for more details of brass quick coupling sprayer !We devoted our selves to Brass Fire Hose Quick Claw Couplings many years, covering most of Europe and the Americas market. We are expecting become your long-term partner in china.

#### ProductParameter (Specification) of Golden-Leaf valve® Brass Quick Coupling Sprayer

| Model number | color             | size         | material |
|--------------|-------------------|--------------|----------|
| JY-B9402     | As the photo show | 1/2" 3/4" 1" | brass    |

#### Product Feature And Application of Golden-Leaf valve® Brass Quick Coupling Sprayer

Feature: ★ Brass for corrosion resistance, ductility at high temperatures, and low magnetic permeability.

★Can be easily connected to the hose