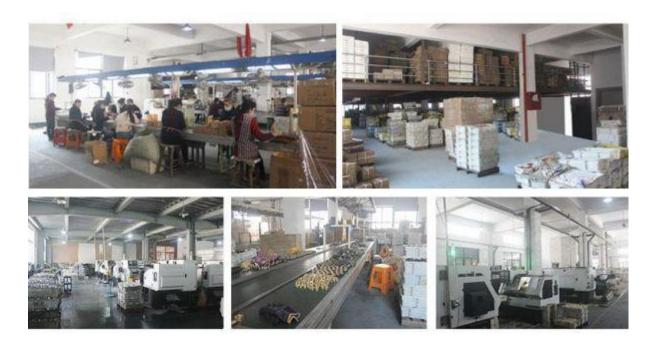

why choose us?

We have 2 sets vertical machining centers, 180sets CNC lathes, 4 sets CNC drilling machines, 2 sets hydraulic wheel machines, 8 sets hot forging machines, 9 sets cold stamping machines and 2 sets sand-blasting machine, and our factory not only owns the advanced production equipment, but also owns professional technical personnel and a large group of skilled workers, so we will strictly control the product quality.