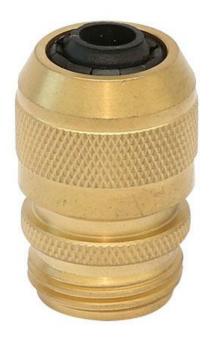

#### **Brass Male Hose Repair**

We supply Golden-Leaf valve® Brass Male Hose Repair high quality with 1 years warranty. we devoted ourselves to brass connector many years, covering most of Europe and the Americas market. We are expecting become your long term partner in china......

### **Brass Male Hose Repair**

## **Product Introduction of Golden-Leaf valve® Brass Male Hose Repair**

This Brass Male Hose Repair is made of Heavy-duty solid brass construction. It attaches to the male-threaded end of a water hose to prolong its life. This garden hose repair kit is strong and long-lasting and ensures many years of dependable water hose repair. Contact us for more details of brass garden hose connector!. We devoted our selves to brass garden tools and equipments many years, covering most of Europe and the Americas market. Monitored under the total quality control system, the product quality can be absolutely guaranteed. We are expecting become your long-term partner in china.