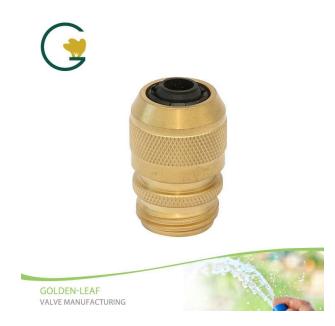

#### **Brass Male Hose Repair**

We supply Golden-Leaf valve® Brass Male Hose Repair high quality with 1 years warranty. we devoted ourselves to brass connector many years, covering most of Europe and the Americas market. We are expecting become your long term partner in china......

### **Brass Male Hose Repair**

## **Product Introduction of Golden-Leaf valve® Brass Male Hose Repair**

This Brass Male Hose Repair is made of Heavy-duty solid brass construction. It attaches to the male-threaded end of a water hose to prolong its life. This garden hose repair kit is strong and long-lasting and ensures many years of dependable water hose repair. Contact us for more details of brass garden hose connector!. We devoted our selves to brass garden tools and equipments many years, covering most of Europe and the Americas market. Monitored under the total quality control system, the product quality can be absolutely guaranteed. We are expecting become your long-term partner in china.