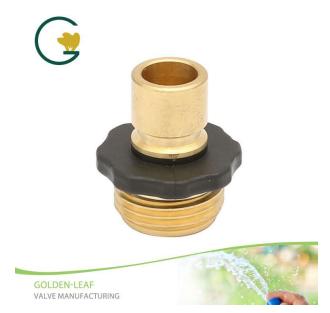

# Brass Male Garden Hose Quick Connect Fitting With Rubber

# Product Introduction of Golden-Leaf valve® Brass Male Garden Hose Quick Connect Fitting With Rubber

This Brass Male Garden Hose Quick Connect Fitting With Rubber is made of Heavy-duty solid brass construction. Brass for corrosion resistance, ductility at high temperatures, and low magnetic permeability. Adapts GHT to quick disconnect-style garden hose connector. Sliding quick connect ring simplifies hose connection. Contact us for more details of brass garden Hose Quick Connect Fitting!. We devoted our selves to various types of brass valve, brass spare accessories, brass fitting many years, covering most of Europe and the Americas market. We are expecting become your long-term partner in china.

## Product Parameter (Specification) of Golden-Leaf valve® Brass Male Garden Hose Quick Connect Fitting With Rubber

| Model number | color             | size | material |
|--------------|-------------------|------|----------|
| JY-B9507R    | As the photo show | 3/4" | Brass    |