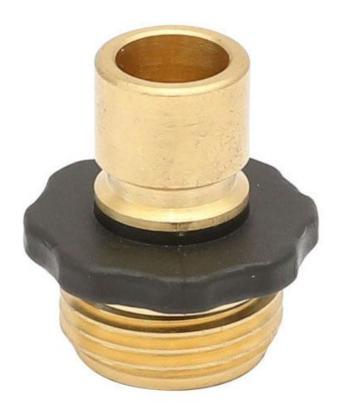

# Brass Male Garden Hose Quick Connect Fitting With Rubber

# Product Introduction of Golden-Leaf valve® Brass Male Garden Hose Quick Connect Fitting With Rubber

This Brass Male Garden Hose Quick Connect Fitting With Rubber is made of Heavy-duty solid brass construction. Brass for corrosion resistance, ductility at high temperatures, and low magnetic permeability. Adapts GHT to quick disconnect-style garden hose connector. Sliding quick connect ring simplifies hose connection. Contact us for more details of brass garden Hose Quick Connect Fitting!. We devoted our selves to various types of brass valve, brass spare accessories, brass fitting many years, covering most of Europe and the Americas market. We are expecting become your long-term partner in china.

## Product Parameter (Specification) of Golden-Leaf valve® Brass Male Garden Hose Quick Connect Fitting With Rubber

| Model number | color             | size | material |
|--------------|-------------------|------|----------|
| JY-B9507R    | As the photo show | 3/4" | Brass    |