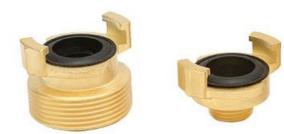

#### **Brass Male Fire Hose Connectors**

## **Product Introduction of Golden-Leaf valve® Brass Male Fire Hose Connectors**

This Brass Male Fire Hose Connectors are made of Brass for corrosion resistance, ductility at high temperatures, and low magnetic permeability. It can be easily connected to the hose. Contact us for more details of Brass Male fire Hose Connectors! We devoted our selves to Brass Male fire Hose Connectors many years, covering most of Europe and the Americas market. We are expecting become your long-term partner in china.

## **Product Parameter (Specification) of Brass Male Fire Hose Connectors**

| Model number | color             | size               | material |
|--------------|-------------------|--------------------|----------|
| JY-B9403     | As the photo show | 1/2" 3/4" 1" 11/2" | brass    |