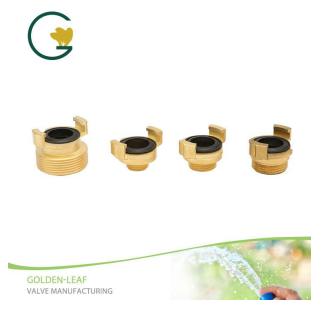

#### **Brass Male Fire Hose Connectors**

## **Product Introduction of Golden-Leaf valve® Brass Male Fire Hose Connectors**

This Brass Male Fire Hose Connectors are made of Brass for corrosion resistance, ductility at high temperatures, and low magnetic permeability. It can be easily connected to the hose. Contact us for more details of Brass Male fire Hose Connectors! We devoted our selves to Brass Male fire Hose Connectors many years, covering most of Europe and the Americas market. We are expecting become your long-term partner in china.

## **Product Parameter (Specification) of Brass Male Fire Hose Connectors**

| Model number | color             | size               | material |
|--------------|-------------------|--------------------|----------|
| JY-B9403     | As the photo show | 1/2" 3/4" 1" 11/2" | brass    |