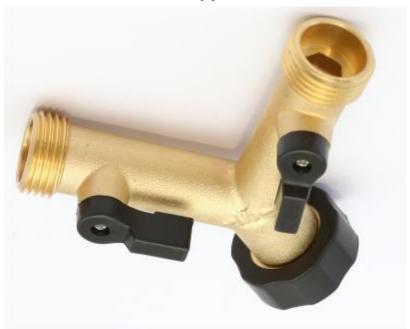

# **Brass Long Neck Y Shut off Valve**

#### **Product Introduction**

This Golden-Leaf valve® Brass Long Neck Y Shut off Valve was made up with heavy duty brass ,solid construction,very durable and dependable,rust-resistant for long-lasting support. You can easy and simple use it. The ball valve is mainly used for cutting off, distributing and changing the flow direction of the medium in the pipeline. The v-shaped opening ball valve is also designed with good flow regulation function. In the larger pressure and temperature range, can achieve complete sealing; Can achieve rapid opening and closing, operation without impact. The product have two outlets and they are connected to the same outlet pipe. Contact us for more details of brass garden valve! We devoted our selves to brass garden connector many years, covering most of Europe and the Americas market. We are expecting become your long-term partner in china.