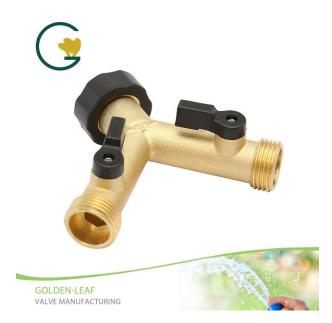

# **Brass Long Neck Y Shut off Valve**

#### **Product Introduction**

This Golden-Leaf valve® Brass Long Neck Y Shut off Valve was made up with heavy duty brass ,solid construction,very durable and dependable,rust-resistant for long-lasting support. You can easy and simple use it. The ball valve is mainly used for cutting off, distributing and changing the flow direction of the medium in the pipeline. The v-shaped opening ball valve is also designed with good flow regulation function. In the larger pressure and temperature range, can achieve complete sealing; Can achieve rapid opening and closing, operation without impact. The product have two outlets and they are connected to the same outlet pipe. Contact us for more details of brass garden valve! We devoted our selves to brass garden connector many years, covering most of Europe and the Americas market. We are expecting become your long-term partner in china.