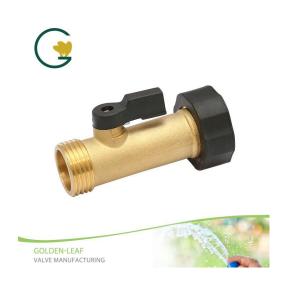

### Brass hose shut-off valve

# Product Introduction of Golden-Leaf valve® Brass Long Neck Shut-Off Valve With Rubber

This Brass hose shut-off valve was made up with heavy duty brass ,solid construction,very durable and dependable,rust-resistant for long-lasting support. You can easy and simple use it .Contact us for more details of brass garden valve!We devoted our selves to brass garden connector many years,covering most of Europe and the Americas market.Our advantages: machine equipment, professional designers, the hands do not drag delivery, high quality, fast delivery. We are expecting become your long-term partner in china.

# Product Parameter (Specification) of Golden-Leaf valve® Brass Long Neck Shut-Off Valve With Rubber

| Model number | color             | size                  | material |
|--------------|-------------------|-----------------------|----------|
| JY-B9110R    | As the photo show | 3/4"in.FNH*3/4"in.MNH | brass    |