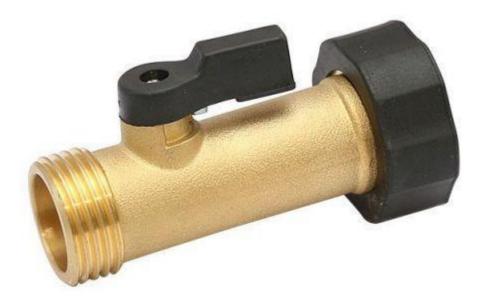

### Brass hose shut-off valve

# Product Introduction of Golden-Leaf valve® Brass Long Neck Shut-Off Valve With Rubber

This Brass hose shut-off valve was made up with heavy duty brass ,solid construction,very durable and dependable,rust-resistant for long-lasting support. You can easy and simple use it .Contact us for more details of brass garden valve!We devoted our selves to brass garden connector many years,covering most of Europe and the Americas market.Our advantages: machine equipment, professional designers, the hands do not drag delivery, high quality, fast delivery. We are expecting become your long-term partner in china.

# Product Parameter (Specification) of Golden-Leaf valve® Brass Long Neck Shut-Off Valve With Rubber

| Model number | color             | size                  | material |
|--------------|-------------------|-----------------------|----------|
| JY-B9110R    | As the photo show | 3/4"in.FNH*3/4"in.MNH | brass    |