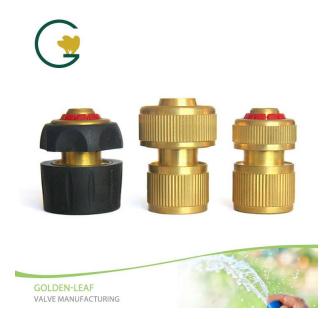

#### **Brass Hose Quick Connector With Water Stop**

# Product Introduction of Golden-Leaf valve® Brass Hose Quick Connector With Water Stop

This Brass Hose Quick Connector With Water Stop is made of Heavy-duty solid brass construction. This product is a fast and convenient connection and suitable for 1/2"hose and 3/4" hose. All designs accord with European standard. Always Stable quality control. we can guarantee any single parts must at least 3 inspection. Contact us for more details of Brass Hose Quick Connector!. We devoted our selves to brass garden connector many years, covering most of Europe and the Americas market. We are expecting become your long-term partner in china.