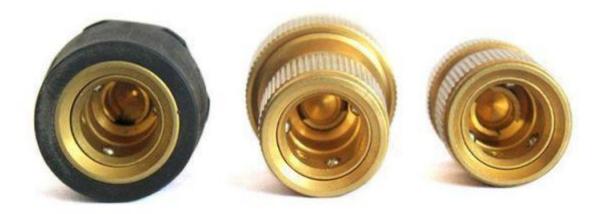

## **Product Feature And Application of Brass Hose Quick Connector With Water Stop**

- ★Easy Installation: the separate plastic compression ring locks down on the outside of the house creating a superior strong connection.
- ★No Leaks: Be made with precision process, brass water stop ring provides a tight, secure Fit, no-Leak connection.
- ★Standard 1/2"&3/4" connect fitting fits for all accepts standard 1/2"&3/4" inch garden hose connection

**Application:**Fitting in garden hoses,watering device pressure washer ,RVs,camper,boat,tree soaker,faucets, lawn sprinkler, water nozzle, spigot and other garden accessory.

why choose us?

We have vertical machining centers, CNC lathes, CNC milling machines, CNC drilling machines, CNC drilling machines, plasma spray welding equipment, and our factory not only owns the advanced production equipments, but also owns professional technical personnel and a large group of skilled workers, so we will strictly control the product quality