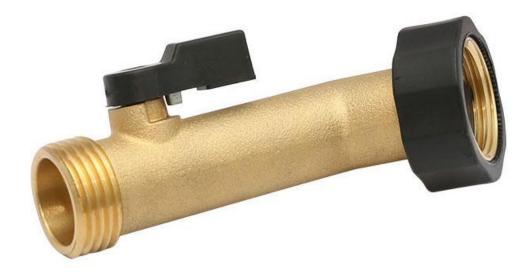

# Brass Hose Longer Gooseneck Shut-Off Coupling Valve With Comfort Grip Handle

## Product Introduction of Golden-Leaf valve® Brass Hose longer Gooseneck Shut-Off Valve

This Golden-Leaf valve® Brass Hose longer Gooseneck Shut-Off Valve was made up with heavy duty brass ,solid construction,very durable and dependable,rust-resistant for long-lasting support. Leak-free plated brass ball valve can adjustable flow control.Outer screw, thread clear, high fitting degree, good sealing effect.Contact us for more details of brass garden valve!.We devoted our selves to brass garden connector many years,covering most of Europe and the Americas market.We are expecting become your long-term partner in china.

## **Product Feature And Application of Brass Hose Ionger Gooseneck Shut-Off Valve**

45-degree elbow fitting, perfect angle and swivel prevent hose from kinking.longer Goose neck design helps eliminate awkward hose connections in hard-to-reach areas. Swivel connectors for accurate attachment to faucet. Leak-free plated brass ball valve.

Rubber seal with leak-proof design, Rubber Coated Swivel coupling makes connecting hose to spigot easier. Easy-to-turn comfort handles that don't require pliers so anyone can open or close the valves without hurting their hands.