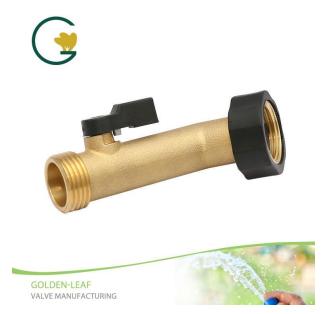

# Brass Hose Longer Gooseneck Shut-Off Coupling Valve With Comfort Grip Handle

## Product Introduction of Golden-Leaf valve® Brass Hose longer Gooseneck Shut-Off Valve

This Golden-Leaf valve® Brass Hose longer Gooseneck Shut-Off Valve was made up with heavy duty brass ,solid construction,very durable and dependable,rust-resistant for long-lasting support. Leak-free plated brass ball valve can adjustable flow control.Outer screw, thread clear, high fitting degree, good sealing effect.Contact us for more details of brass garden valve!.We devoted our selves to brass garden connector many years,covering most of Europe and the Americas market.We are expecting become your long-term partner in china.

## **Product Feature And Application of Brass Hose Ionger Gooseneck Shut-Off Valve**

45-degree elbow fitting, perfect angle and swivel prevent hose from kinking.longer Goose neck design helps eliminate awkward hose connections in hard-to-reach areas. Swivel connectors for accurate attachment to faucet. Leak-free plated brass ball valve.

Rubber seal with leak-proof design, Rubber Coated Swivel coupling makes connecting hose to spigot easier. Easy-to-turn comfort handles that don't require pliers so anyone can open or close the valves without hurting their hands.