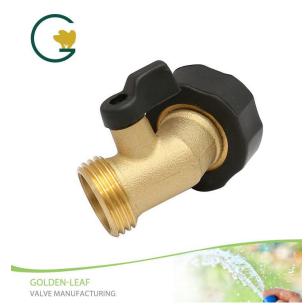

# Brass gooseneck shut-off valve connector with Rubber

china.....

#### Product Introduction of Golden-Leaf valve® Brass Gooseneck Shut-Off Valve Connector

This Golden-Leaf valve® Brass gooseneck shut-off valve connector with Rubber was made up with heavy duty brass ,solid construction,very durable and dependable,rust-resistant for long-lasting support. You can easy and simple use it. Contact us for more details of brass garden valve! We devoted our selves to brass garden connector many years, covering most of Europe and the Americas market. Our company stick to our customer with the philosophy of "Share the market by high-newlechnique, Provide the product with excellent quality at low price to our customers "We are expecting become your long-term partner in china.

#### Feature:

- ★Made of premium brass for durability.
- ★With Zamak overmold handle for easy grip, easy to turn on and off.
- ★Swivel connectors for accurate attachment to faucet. Leak-free plated brass ball valve.
- ★Adjustable flow control.