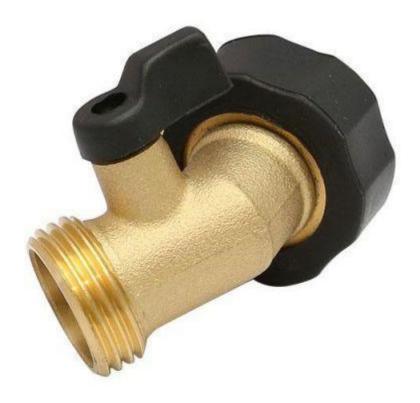

# Brass gooseneck shut-off valve connector with Rubber

china.....

#### Product Introduction of Golden-Leaf valve® Brass Gooseneck Shut-Off Valve Connector

This Golden-Leaf valve® Brass gooseneck shut-off valve connector with Rubber was made up with heavy duty brass ,solid construction,very durable and dependable,rust-resistant for long-lasting support. You can easy and simple use it. Contact us for more details of brass garden valve! We devoted our selves to brass garden connector many years, covering most of Europe and the Americas market. Our company stick to our customer with the philosophy of "Share the market by high-newlechnique, Provide the product with excellent quality at low price to our customers "We are expecting become your long-term partner in china.

#### Feature:

- ★Made of premium brass for durability.
- ★With Zamak overmold handle for easy grip, easy to turn on and off.
- ★Swivel connectors for accurate attachment to faucet. Leak-free plated brass ball valve.
- ★Adjustable flow control.