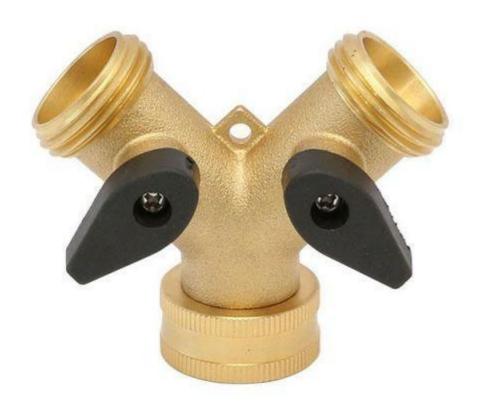

# Golden-Leaf valve® Brass Garden Hose Pipe Connector Splitter Y Shape Valve Adapter Irrigation Tap

#### **Product Introduction**

This Golden-Leaf valve® Brass Garden Hose Pipe Connector Splitter Y Shape Valve Adapter Irrigation Tap was made up with heavy duty brass ,solid construction,very durable and dependable,rust-resistant for long-lasting support.You can easy and simple use it.The turning thread of the products are used by CNC

## **Product Parameter (Specification)**

| Model number | color             | size                  | material |
|--------------|-------------------|-----------------------|----------|
| JY-B9115R    | As the photo show | 3/4"in.FNH*3/4"in.MNH | brass    |

#### Feature:

- ★Stable, not trembling, collision is not easy to damage
- ★Made of solid brass, durable and easy to connect with water pipes
- ★Extra large handles for easy grip and turn
- ★Easy-on swivel connector assures accurate connection to faucet
- ★wear-resistant, corrosion-resistant, cold-resistant, with a certain hardness