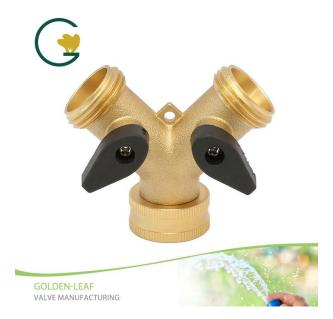

# Golden-Leaf valve® Brass Garden Hose Pipe Connector Splitter Y Shape Valve Adapter Irrigation Tap

#### **Product Introduction**

This Golden-Leaf valve® Brass Garden Hose Pipe Connector Splitter Y Shape Valve Adapter Irrigation Tap was made up with heavy duty brass ,solid construction,very durable and dependable,rust-resistant for long-lasting support.You can easy and simple use it.The turning thread of the products are used by CNC

## **Product Parameter (Specification)**

| Model number | color             | size                  | material |
|--------------|-------------------|-----------------------|----------|
| JY-B9115R    | As the photo show | 3/4"in.FNH*3/4"in.MNH | brass    |

#### Feature:

- ★Stable, not trembling, collision is not easy to damage
- ★Made of solid brass, durable and easy to connect with water pipes
- ★Extra large handles for easy grip and turn
- ★Easy-on swivel connector assures accurate connection to faucet
- ★wear-resistant, corrosion-resistant, cold-resistant, with a certain hardness