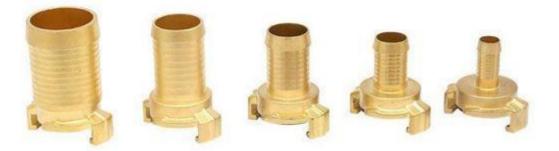

### **Brass Fire Hose Quick Claw Couplings**

# Product Introduction of Golden-Leaf valve® Brass Fire Hose Quick Claw Couplings

This Brass Fire Hose Quick Claw Couplings are made of Brass for corrosion resistance, ductility at high temperatures, and low magnetic permeability. It can be easily connected to the hose. Contact us for more details of Brass Fire Hose Quick Claw Couplings !We devoted our selves to Brass Fire Hose Quick Claw Couplings many years, covering most of Europe and the Americas market. We are expecting become your long-term partner in china.

### Product Parameter (Specification) of Golden-Leaf valve® Brass Fire Hose Quick Claw Couplings

| Model number | color             | size                     | material |
|--------------|-------------------|--------------------------|----------|
| JY-B9405     | As the photo show | 1/2" 5/8" 3/4" 1" 1 1/2" | brass    |