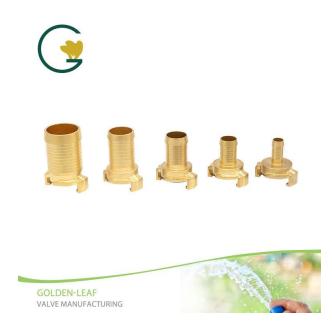

### **Brass Fire Hose Quick Claw Couplings**

# Product Introduction of Golden-Leaf valve® Brass Fire Hose Quick Claw Couplings

This Brass Fire Hose Quick Claw Couplings are made of Brass for corrosion resistance, ductility at high temperatures, and low magnetic permeability. It can be easily connected to the hose. Contact us for more details of Brass Fire Hose Quick Claw Couplings !We devoted our selves to Brass Fire Hose Quick Claw Couplings many years, covering most of Europe and the Americas market. We are expecting become your long-term partner in china.

### Product Parameter (Specification) of Golden-Leaf valve® Brass Fire Hose Quick Claw Couplings

| Model number | color             | size                     | material |
|--------------|-------------------|--------------------------|----------|
| JY-B9405     | As the photo show | 1/2" 5/8" 3/4" 1" 1 1/2" | brass    |