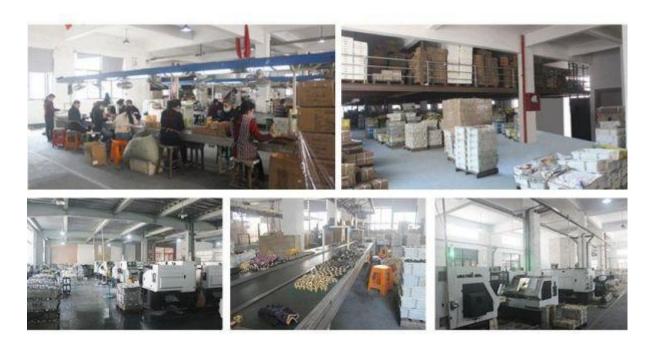

**Application:**Fitting in agriculture, mining, road construction, firefighting, and aviation.

why choose us?

We have 2 sets vertical machining centers, 180sets CNC lathes, 4 sets CNC drilling machines, 2 sets hydraulic wheel machines, 8 sets hot forging machines, 9 sets cold stamping machines and 2 sets sand-blasting machine, and our factory not only owns the advanced production equipment, but also owns professional technical personnel and a large group of skilled workers, so we will strictly control the product quality.