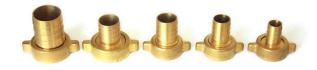

#### **Brass Female Hose Connectors**

### Product Introduction of Golden-Leaf valve® Brass Female Hose Connectors

This Brass Female Hose Connectors is made of Brass for corrosion resistance, ductility at high temperatures, and low magnetic permeability.All metal, no plastic parts to break.Contact us for more details of Brass Female fire Hose Connectors!We devoted our selves to brass fire hose connector many years,covering most of Europe and the Americas market.We are expecting become your long-term partner in china.

## Product Parameter (Specification) of Golden-Leaf valve® Brass Female Hose Connectors

| Model number         | color             | size                      | material |
|----------------------|-------------------|---------------------------|----------|
| JY-B9411<br>JY-B9412 | As the photo show | 1/2" 5/8" 3/4"<br>3/4" 1" | brass    |