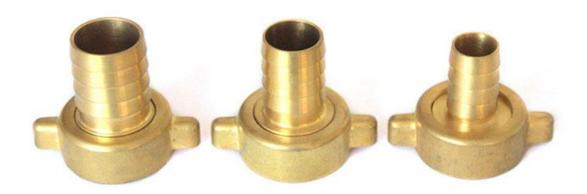

#### **Brass Female Hose Connectors**

### Product Introduction of Golden-Leaf valve® Brass Female Hose Connectors

This Brass Female Hose Connectors is made of Brass for corrosion resistance, ductility at high temperatures, and low magnetic permeability.All metal, no plastic parts to break.Contact us for more details of Brass Female fire Hose Connectors!We devoted our selves to brass fire hose connector many years,covering most of Europe and the Americas market.We are expecting become your long-term partner in china.

## Product Parameter (Specification) of Golden-Leaf valve® Brass Female Hose Connectors

| Model number         | color             | size                      | material |
|----------------------|-------------------|---------------------------|----------|
| JY-B9411<br>JY-B9412 | As the photo show | 1/2" 5/8" 3/4"<br>3/4" 1" | brass    |