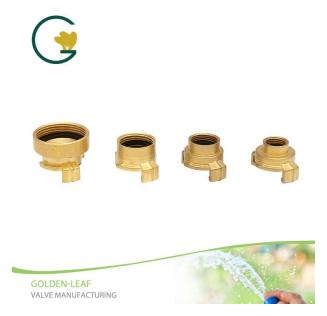

#### **Brass Female Fire Hose Connectors**

## Product Introduction of Golden-Leaf valve® Brass Female Fire Hose Connectors

This Brass Female Fire Hose Connectors are made of Brass for corrosion resistance, ductility at high temperatures, and low magnetic permeability. It can be easily connected to the hose. Contact us for more details of Brass Female fire Hose Connectors! We devoted our selves to Brass Female fire Hose Connectors many years, covering most of Europe and the Americas market. We are expecting become your long-term partner in china.

## Product Parameter (Specification) of Golden-Leaf valve® Brass Female Fire Hose Connectors

| Model number | color             | size               | material |
|--------------|-------------------|--------------------|----------|
| JY-B9403     | As the photo show | 1/2" 3/4" 1" 11/2" | brass    |