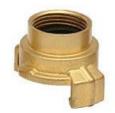

#### **Brass Female Fire Hose Connectors**

## Product Introduction of Golden-Leaf valve® Brass Female Fire Hose Connectors

This Brass Female Fire Hose Connectors are made of Brass for corrosion resistance, ductility at high temperatures, and low magnetic permeability. It can be easily connected to the hose. Contact us for more details of Brass Female fire Hose Connectors! We devoted our selves to Brass Female fire Hose Connectors many years, covering most of Europe and the Americas market. We are expecting become your long-term partner in china.

## Product Parameter (Specification) of Golden-Leaf valve® Brass Female Fire Hose Connectors

| Model number | color             | size               | material |
|--------------|-------------------|--------------------|----------|
| JY-B9403     | As the photo show | 1/2" 3/4" 1" 11/2" | brass    |