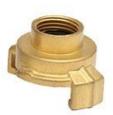

#### **Brass Female Fire Hose Connectors**

## Product Introduction of Golden-Leaf valve® Brass Female Fire Hose Connectors

This Brass Female Fire Hose Connectors are made of Brass for corrosion resistance, ductility at high temperatures, and low magnetic permeability. It can be easily connected to the hose. Contact us for more details of Brass Female fire Hose Connectors! We devoted our selves to Brass Female fire Hose Connectors many years, covering most of Europe and the Americas market. We are expecting become your long-term partner in china.

## Product Parameter (Specification) of Golden-Leaf valve® Brass Female Fire Hose Connectors

| Model number | color             | size               | material |
|--------------|-------------------|--------------------|----------|
| JY-B9403     | As the photo show | 1/2" 3/4" 1" 11/2" | brass    |