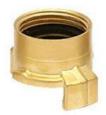

#### **Brass Female Fire Hose Connectors**

## Product Introduction of Golden-Leaf valve® Brass Female Fire Hose Connectors

This Brass Female Fire Hose Connectors are made of Brass for corrosion resistance, ductility at high temperatures, and low magnetic permeability. It can be easily connected to the hose. Contact us for more details of Brass Female fire Hose Connectors! We devoted our selves to Brass Female fire Hose Connectors many years, covering most of Europe and the Americas market. We are expecting become your long-term partner in china.

## Product Parameter (Specification) of Golden-Leaf valve® Brass Female Fire Hose Connectors

| Model number | color             | size               | material |
|--------------|-------------------|--------------------|----------|
| JY-B9403     | As the photo show | 1/2" 3/4" 1" 11/2" | brass    |