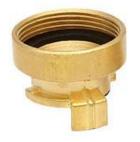

#### **Brass Female Fire Hose Connectors**

## Product Introduction of Golden-Leaf valve® Brass Female Fire Hose Connectors

This Brass Female Fire Hose Connectors are made of Brass for corrosion resistance, ductility at high temperatures, and low magnetic permeability. It can be easily connected to the hose. Contact us for more details of Brass Female fire Hose Connectors! We devoted our selves to Brass Female fire Hose Connectors many years, covering most of Europe and the Americas market. We are expecting become your long-term partner in china.

## Product Parameter (Specification) of Golden-Leaf valve® Brass Female Fire Hose Connectors

| Model number | color             | size               | material |
|--------------|-------------------|--------------------|----------|
| JY-B9403     | As the photo show | 1/2" 3/4" 1" 11/2" | brass    |