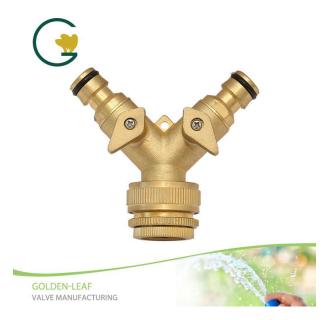

#### **Product Introduction**

This Golden-Leaf valve® Brass 2-way Snap-In Coupling with Shut-off Valve with 3/4"-1"and 1/2"-3/4"Brass Tap Adaptor was made up with heavy duty brass ,solid construction,very durable and dependable,rust-resistant for long-lasting support.You can easy and simple use it.The product have two outlets and they are connected to the same outlet pipe.Brass body gravity casting, one - piece molding, more durable.Use the nipple connector,no

#### **Feature And Application**

Feature: ★ Double spout hose splitter allowing you to control the water flow separately.

- ★Superior durability to withstand high pressure and all weather conditions without breaking, rusting, or failing
  - ★Connects to most faucet and garden hose
- ★Two-Layer Design: detachable inner ring even when encountering a large-diameter faucet, the inner ring can be taken out to match it.