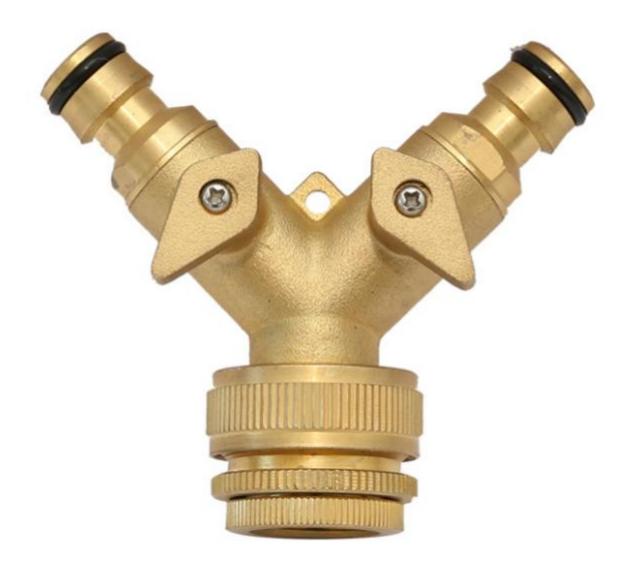

#### **Product Introduction**

This Golden-Leaf valve® Brass 2-way Snap-In Coupling with Shut-off Valve with 3/4"-1"and 1/2"-3/4"Brass Tap Adaptor was made up with heavy duty brass ,solid construction,very durable and dependable,rust-resistant for long-lasting support.You can easy and simple use it.The product have two outlets and they are connected to the same outlet pipe.Brass body gravity casting, one - piece molding, more durable.Use the nipple connector,no

#### **Feature And Application**

Feature: ★ Double spout hose splitter allowing you to control the water flow separately.

- ★Superior durability to withstand high pressure and all weather conditions without breaking, rusting, or failing
  - ★Connects to most faucet and garden hose
- ★Two-Layer Design: detachable inner ring even when encountering a large-diameter faucet, the inner ring can be taken out to match it.