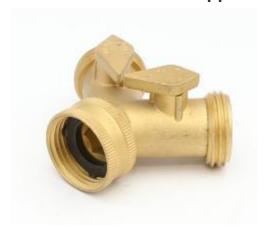

# Brass 2-way Shut-off Valve With On-off Switch Handle

We supply Brass 2-way Shut-off Valve With On-off Switch Handle with 1 years Warranty. We devoted ourselves to brass garden valve many years, covering most of Europe and the Americas market. We have strict quality control system in the production process to ensure the continuous production of products with high stability, high reliability. We are expecting become your long term partner in china......

# Brass 2-way Shut-off Valve With On-off Switch Handle

#### **Product Introduction**

This Golden-Leaf valve® Brass 2-way Shut-off Valve With On-off Switch Handle was made up with heavy duty brass ,solid construction,very durable and dependable,rust-resistant for long-lasting support. You can easy and simple use it. The ball valve is mainly used for cutting off, distributing and changing the flow direction of the medium in the pipeline. The v-shaped opening ball valve is also designed with good flow regulation function. Its opening and closing part is a sphere, which is rotated 90° around the axis of the valve stem to achieve the purpose of opening and closing. It has special unitized construction which the stem and handle is connected together and it can prevents galling and scoring. The product have two outlets and they are connected to the same outlet pipe. Contact us for more details of brass garden valve! We devoted our selves to brass garden Yuhuan Golden-Leaf Valve Manufacturing Co., Ltd.