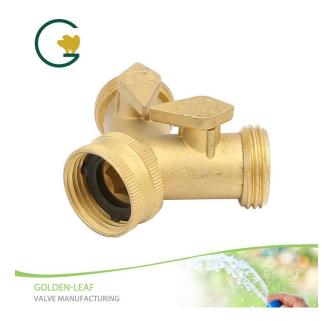

# Brass 2-way Shut-off Valve With On-off Switch Handle

We supply Brass 2-way Shut-off Valve With On-off Switch Handle with 1 years Warranty. We devoted ourselves to brass garden valve many years, covering most of Europe and the Americas market. We have strict quality control system in the production process to ensure the continuous production of products with high stability, high reliability. We are expecting become your long term partner in china......

# Brass 2-way Shut-off Valve With On-off Switch Handle

#### **Product Introduction**

This Golden-Leaf valve® Brass 2-way Shut-off Valve With On-off Switch Handle was made up with heavy duty brass ,solid construction,very durable and dependable,rust-resistant for long-lasting support. You can easy and simple use it. The ball valve is mainly used for cutting off, distributing and changing the flow direction of the medium in the pipeline. The v-shaped opening ball valve is also designed with good flow regulation function. Its opening and closing part is a sphere, which is rotated 90° around the axis of the valve stem to achieve the purpose of opening and closing. It has special unitized construction which the stem and handle is connected together and it can prevents galling and scoring. The product have two outlets and they are connected to the same outlet pipe. Contact us for more details of brass garden valve! We devoted our selves to brass garden Yuhuan Golden-Leaf Valve Manufacturing Co., Ltd.