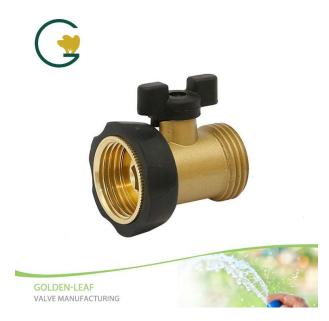

## Product Introduction of Golden-Leaf valve® Aluminum Shut-Off Valve

This Aluminum Shut-Off Valve is made of Heavy-duty aluminum construction and able to withstand hot & cold water temperatures. This hose fitting easily attaches at the end of a lawn sprinkler or garden hose faucet. This hose bib valve adjusts water flow from off to full flow. Flows to match any watering need. Contact us for more details of garden valve! We devoted our selves to garden valve many years, covering most of Europe and the Americas market. We are expecting become your long-term partner in china.

#### Feature:

- ★Swivel connectors for accurate attachment to faucet. Suitable for all the 3/4" GHT garden hoses.
- ★Zamak overmold handle for easy grip, easy to turn on and off. Adjustable flow control.
- ★aluminum construction, withstands hot water temperatures.
- ★LIGHTWEIGHT AND DURABLE