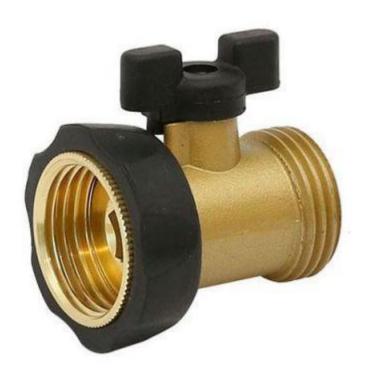

## Product Introduction of Golden-Leaf valve® Aluminum Shut-Off Valve

This Aluminum Shut-Off Valve is made of Heavy-duty aluminum construction and able to withstand hot & cold water temperatures. This hose fitting easily attaches at the end of a lawn sprinkler or garden hose faucet. This hose bib valve adjusts water flow from off to full flow. Flows to match any watering need. Contact us for more details of garden valve! We devoted our selves to garden valve many years, covering most of Europe and the Americas market. We are expecting become your long-term partner in china.

#### Feature:

- ★Swivel connectors for accurate attachment to faucet. Suitable for all the 3/4" GHT garden hoses.
- ★Zamak overmold handle for easy grip, easy to turn on and off. Adjustable flow control.
- ★aluminum construction, withstands hot water temperatures.
- ★LIGHTWEIGHT AND DURABLE