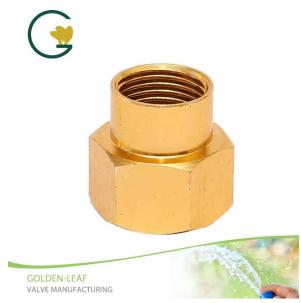

### Aluminum Reductor Adaptor F3/4"-F1/2"

we supply Golden-Leaf valve®
Aluminum Reductor adaptor F3/4"-F1/2"
high quality with 1 years Warranty. we
devoted ourselves to aluminum series
products many years,covering most of
Europe and the Americas market. Using
high quality material, pressure resistant, wear - resistant, longer lasting, anti - aging.We are expecting
become your long term partner in
china......

### Aluminum Reductor adaptor F3/4"-F1/2"

# Product Introduction of Golden-Leaf valve® Aluminum Reductor Adaptor F3/4"-F1/2"

This Golden-Leaf valve® Aluminum Reductor adaptor F3/4"-F1/2" is made of aluminum which can be formed to prevent metal corrosion in moist air an oxide film. The material is widely used for its light weight, good electrical and thermal conductivity, high reflectivity and oxidation resistance. One piece design and a rubber hose washer provides a durable and tight seal to eliminate leak. Contact us for more details of Aluminum Reductor adaptor F3/4"-F1/2"!We devoted our selves to aluminum garden watering connector many years, covering most of Europe and the Americas market. We are expecting become your long-term partner in china.