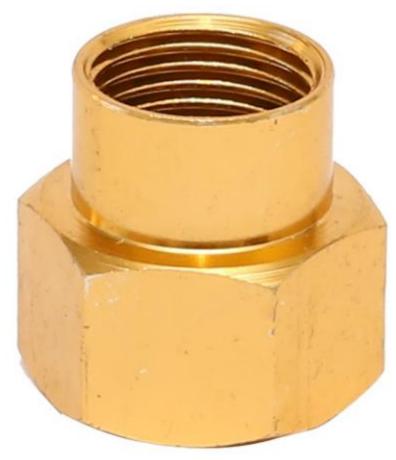

### Aluminum Reductor adaptor F3/4"-F1/2"

# Product Introduction of Golden-Leaf valve® Aluminum Reductor Adaptor F3/4"-F1/2"

This Golden-Leaf valve® Aluminum Reductor adaptor F3/4"-F1/2" is made of aluminum which can be formed to prevent metal corrosion in moist air an oxide film. The material is widely used for its light weight, good electrical and thermal conductivity, high reflectivity and oxidation resistance. One piece design and a rubber hose washer provides a durable and tight seal to eliminate leak. Contact us for more details of Aluminum Reductor adaptor F3/4"-F1/2"!We devoted our selves to aluminum garden watering connector many years, covering most of Europe and the Americas market. We are expecting become your long-term partner in china.

# ProductParameter (Specification) of Aluminum Reductor Adaptor F3/4"-F1/2"

| Model number | color             | size        | material  |
|--------------|-------------------|-------------|-----------|
| JY-A9704     | As the photo show | F3/4"-F1/2" | Aluminum. |