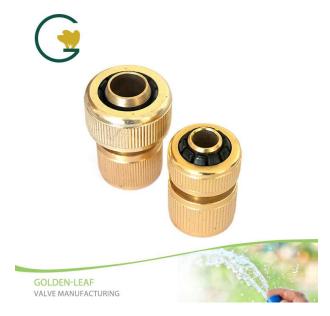

### **Aluminum Hose Quick Connector**

# Product Introduction of Golden-Leaf valve® Aluminum Hose Quick Connector

This Aluminum Hose Quick Connector is made of aluminum alloy, long lasting and more lightweight. It can be connected with hose, and another end connected with nipple adapter. It is a practical garden irrigation fitting. Contact us for more details of aluminum garden connector! We devoted our selves to all kinds of copper and aluminum water guns, garden ball valves, repair joints, etc many years, covering most of Europe and the Americas market. We are expecting become your long-term partner in china.