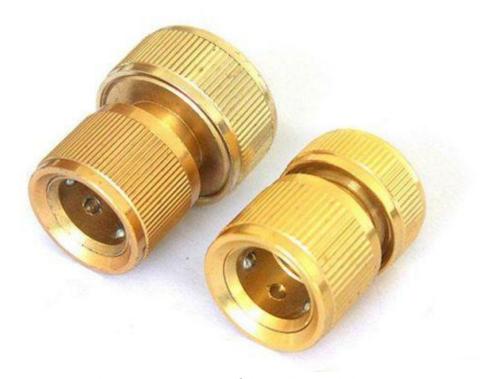

### **Aluminum Hose Quick Connector**

# Product Introduction of Golden-Leaf valve® Aluminum Hose Quick Connector

This Aluminum Hose Quick Connector is made of aluminum alloy, long lasting and more lightweight. It can be connected with hose, and another end connected with nipple adapter. It is a practical garden irrigation fitting. Contact us for more details of aluminum garden connector! We devoted our selves to all kinds of copper and aluminum water guns, garden ball valves, repair joints, etc many years, covering most of Europe and the Americas market. We are expecting become your long-term partner in china.

## Product Parameter (Specification) of Golden-Leaf valve® Aluminum Hose Quick Connector

| Model number        | color             | size      | material  |
|---------------------|-------------------|-----------|-----------|
| JY-A9516E/JY-A9518E | As the photo show | 1/2" 3/4" | Aluminum. |