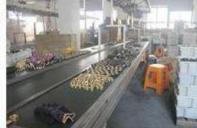

tion) of Golden-Leaf valve® Aluminum Hose Quick Connector

| Model number        | color             | size      | material  |
|---------------------|-------------------|-----------|-----------|
| JY-A9516E/JY-A9518E | As the photo show | 1/2" 3/4" | Aluminum. |



# Product Feature And Application of Golden-Leaf valve® Aluminum Hose Quick Connector



★Aluminum construction ensures years of durability and dependable use ★Be made with precision process, sealed ring provides a tight, secure Fit, no-Leak connection.

Standard 1/2"&3/4" connect fitting fits for all accepts standard 1/2&3/4 inch garden hose connection

**Application:**Fitting in garden hoses,watering device pressure washer ,faucets, lawn sprinkler, water nozzle, spigot and other garden accessory







why choose us?













We have 2 sets vertical machining centers, 180sets CNC lathes, 4 sets CNC drilling machines, 2 sets hydraulic wheel machines, 8 sets hot forging machines, 9 sets cold stamping machines and 2 sets sand-blasting machine, and our factory not only owns the advanced production equipment, but also owns professional technical personnel and a large group of skilled workers, so we will strictly control the product quality.

## **Deliver, Shipping And Serving of Aluminum Hose Quick Connector**

| After-sale service | 1-year warranty         |
|--------------------|-------------------------|
| sample             | Sample lead time:15days |
| Delivery terms     | FOB NINGBO              |
| Terms of payment   | T/T,L/C at sight etc.   |



#### SHIPING