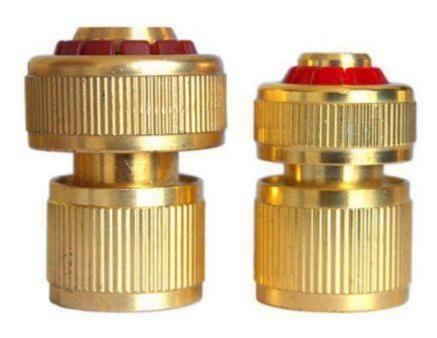

# Aluminum Hose Quick Connector With Water Stop

JY-A9515EY/JY-A9517EY

As the photo show

1/2" 3/4"

Aluminum.