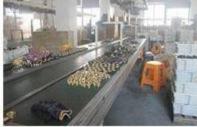

---------|-------|------|----------|--|
|--------------|-------|------|----------|--|



JY-A9515EY/JY-A9517EY

As the photo show

1/2" 3/4"

Aluminum.

# Product Feature And Application of Golden-Leaf valve® Aluminum Hose Quick Connector With Water Stop



- ★Easy Installation: the separate plastic compression ring locks down on the outside of the house creating a superior strong connection.
- ★No Leaks: Be made with precision process, Aluminum water stop ring provides a tight, secure Fit, no-Leak connection.
- ★Standard 1/2"& 3/4" connect fitting fits for all accepts standard 1/2&3/4 inch garden hose connection

**Application:**Fitting in garden hoses,watering device pressure washer ,faucets, lawn sprinkler, water nozzle, spigot and other garden accessory.







why choose us?













We have 2 sets vertical machining centers, 180sets CNC lathes, 4 sets CNC drilling machines, 2 sets hydraulic wheel machines, 8 sets hot forging machines, 9 sets cold stamping machines and 2 sets sand-blasting machine, and our factory not only owns the advanced production equipment, but also owns professional technical personnel and a large group of skilled workers, so we will strictly control the product quality.

## Deliver, Shipping And Serving of Golden-Leaf valve® Aluminum Hose Quick Connector With Water Stop

| After-sale service | 1-year warranty         |  |
|--------------------|-------------------------|--|
| sample             | Sample lead time:15days |  |
| Delivery terms     | FOB NINGBO              |  |
| Terms of payment   | T/T,L/C at sight etc.   |  |



#### SHIPING