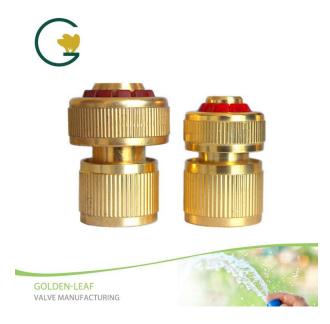

# Aluminum Hose Quick Connector With Water Stop

JY-A9515EY/JY-A9517EY

As the photo show

1/2" 3/4"

Aluminum.