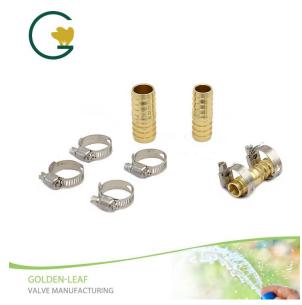

# Aluminum Hose Mender With Stainless Steel Clamp

## Product Introduction of Golden-Leaf valve® Aluminum Hose Mender With Stainless Steel Clamp

This Golden-Leaf valve® Aluminum Hose Mender With Stainless Steel Clamp is made of aluminum which can be formed to prevent metal corrosion in moist air an oxide film. The material is widely used for its light weight, good electrical and thermal conductivity, high reflectivity and oxidation resistance. The Clamp is made of Stainless Steel and it is anti-twisting and pressure resistance, balanced torque of throat hoop, firm locking, strict, large adjustment range, beautiful appearance after assembly. Contact us for more details of Aluminum Hose Mender With Stainless Steel Clamp! We devoted our selves to garden watering tools many years, covering most of Europe and the Americas market. We are expecting become your long-term partner in china.

### **Product Parameter (Specification) of Aluminum Hose Mender With Stainless Steel Clamp**

| Model number | color             | size           | material  |
|--------------|-------------------|----------------|-----------|
| JY-A9615     | As the photo show | 3/4" 5/8" 1/2" | Aluminum. |