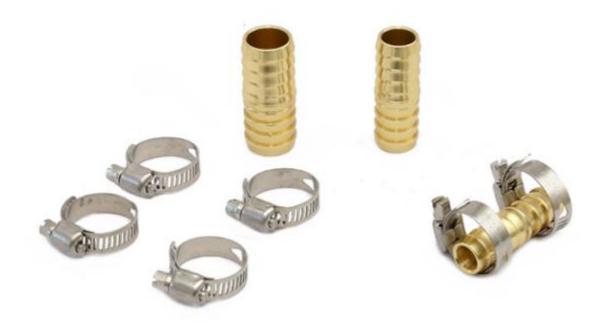

# Aluminum Hose Mender With Stainless Steel Clamp

## Product Introduction of Golden-Leaf valve® Aluminum Hose Mender With Stainless Steel Clamp

This Golden-Leaf valve® Aluminum Hose Mender With Stainless Steel Clamp is made of aluminum which can be formed to prevent metal corrosion in moist air an oxide film. The material is widely used for its light weight, good electrical and thermal conductivity, high reflectivity and oxidation resistance. The Clamp is made of Stainless Steel and it is anti-twisting and pressure resistance, balanced torque of throat hoop, firm locking, strict, large adjustment range, beautiful appearance after assembly. Contact us for more details of Aluminum Hose Mender With Stainless Steel Clamp! We devoted our selves to garden watering tools many years, covering most of Europe and the Americas market. We are expecting become your long-term partner in china.

#### Feature:

- ★Aluminum construction for unsurpassed durability
- ★Barbed fitting for a tight seal on hoses
- ★Union coupling for connecting two hoses with the same diameter in a straight run
- ★Connects to a hose on both ends