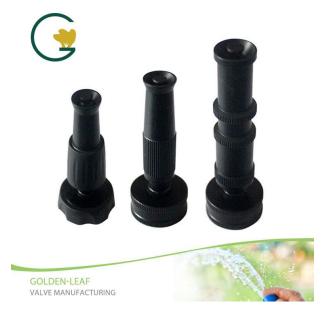

# Golden-Leaf valve® Aluminum Adjustable Nozzle Set

#### **Product Parameter (Specification)**

| Model number | color             | size           | material  |
|--------------|-------------------|----------------|-----------|
| JY-B9213     | As the photo show | 3/4" 5/8" 1/2" | Aluminum. |

#### **Product Feature And Application**

without any dripping, leaking, or mess anywhere aluminum nozzle Easy spray adjustment.

Professional designed for daily cleaning use, make you use it more easily. Adjusts from a fine mist to a heavy jet stream