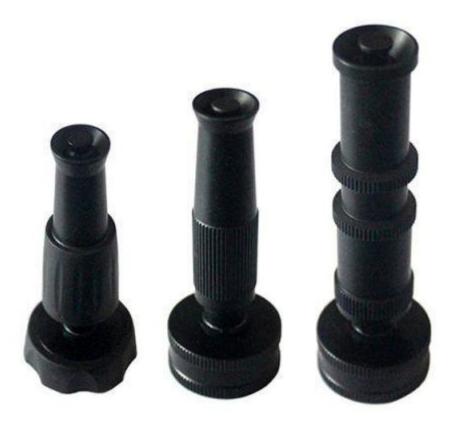

# Golden-Leaf valve® Aluminum Adjustable Nozzle Set

#### **Product Parameter (Specification)**

| Model number | color             | size           | material  |
|--------------|-------------------|----------------|-----------|
| JY-B9213     | As the photo show | 3/4" 5/8" 1/2" | Aluminum. |

#### **Product Feature And Application**

without any dripping, leaking, or mess anywhere aluminum nozzle Easy spray adjustment.

Professional designed for daily cleaning use, make you use it more easily. Adjusts from a fine mist to a heavy jet stream