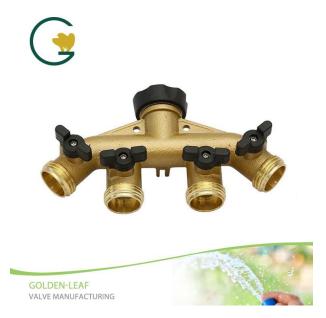

## Aluminum 4-Way Hose Connector

We supply Golden-Leaf valve®
Aluminum 4-Way Hose Connector
high quality with 1 years warranty. We
devoted ourselves to aluminum
connector, valve and fitting many
years, covering most of Europe and
the Americas market. We are
expecting become your long term
partner in china......

## Product Introduction of Golden-Leaf valve® Aluminum 4-Way Hose Connector

This Aluminum 4-Way Hose Connector is made of 100% aluminum construction, solid and durable, corrosion proof and has a long service time. It is designed with four outlets, which makes it an effective way to keep all hoses and sprinklers connected to the same water supply without having to constantly change one hose to another. The independent switch design can be based on your needs Free switching greatly improves user convenience. Contact us for more details of aluminum garden valve!. We devoted our selves to Various specifications of the ball valve series many years, covering most of Europe and the Americas market. We are expecting become your long-term partner in china.

#### Feature:

- ★Swivel connectors for accurate attachment to faucet
- ★Zamak overmold handle for easy grip, easy to turn on and off. Adjustable flow control.
- ★aluminum construction, withstands hot water temperatures.
- ★4 way hose outlets which for keeping all hoses and sprinklers connected to the same water supply without having to constantly swap out one hose for another