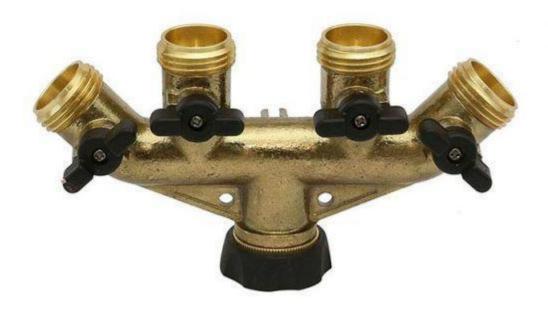

## Aluminum 4-Way Hose Connector

We supply Golden-Leaf valve®
Aluminum 4-Way Hose Connector
high quality with 1 years warranty. We
devoted ourselves to aluminum
connector, valve and fitting many
years, covering most of Europe and
the Americas market. We are
expecting become your long term
partner in china......

## Product Introduction of Golden-Leaf valve® Aluminum 4-Way Hose Connector

This Aluminum 4-Way Hose Connector is made of 100% aluminum construction, solid and durable, corrosion proof and has a long service time. It is designed with four outlets, which makes it an effective way to keep all hoses and sprinklers connected to the same water supply without having to constantly change one hose to another. The independent switch design can be based on your needs Free switching greatly improves user convenience. Contact us for more details of aluminum garden valve!. We devoted our selves to Various specifications of the ball valve series many years, covering most of Europe and the Americas market. We are expecting become your long-term partner in china.

#### Feature:

- ★Swivel connectors for accurate attachment to faucet
- ★Zamak overmold handle for easy grip, easy to turn on and off. Adjustable flow control.
- ★aluminum construction, withstands hot water temperatures.
- ★4 way hose outlets which for keeping all hoses and sprinklers connected to the same water supply without having to constantly swap out one hose for another