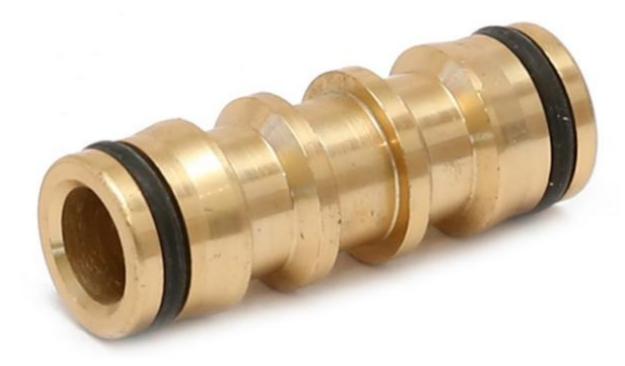

#### **Aluminum 2-Way Snap-In Coupling**

### Product Introduction of Golden-Leaf valve® Aluminum 2-Way Snap-In Coupling

This Golden-Leaf valve® Aluminum 2-Way Snap-In Coupling is made of aluminum which is widely used for its light weight, good electrical and thermal conductivity, high reflectivity and oxidation resistance. The surface of the roller plays the role of anti-skid, beautiful appearance, easy to use. Contact us for more details of Aluminum 2-Way Snap-In Coupling! We devoted our selves to garden watering tools many years, covering most of Europe and the Americas market. We are expecting become your long-term partner in china.

#### Feature:

- ★Aluminum construction ensures years of durability and dependable use Confirm its durability
- ★Fits 3/4" thread garden hose connection
- ★Repair your flexible hose or extent hose
- ★One piece design and two rubber O-rings provides a durable and tight seal to eliminate leak.