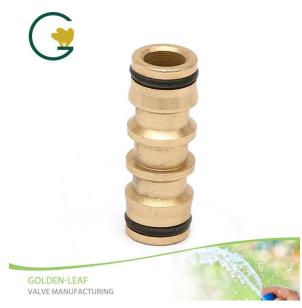

#### **Aluminum 2-Way Snap-In Coupling**

### Product Introduction of Golden-Leaf valve® Aluminum 2-Way Snap-In Coupling

This Golden-Leaf valve® Aluminum 2-Way Snap-In Coupling is made of aluminum which is widely used for its light weight, good electrical and thermal conductivity, high reflectivity and oxidation resistance. The surface of the roller plays the role of anti-skid, beautiful appearance, easy to use. Contact us for more details of Aluminum 2-Way Snap-In Coupling! We devoted our selves to garden watering tools many years, covering most of Europe and the Americas market. We are expecting become your long-term partner in china.

# ProductParameter (Specification) of Aluminum 2-Way Snap-In Coupling

| Model number | color             | size | material  |
|--------------|-------------------|------|-----------|
| JY-A9520E    | As the photo show | 3/4" | Aluminum. |