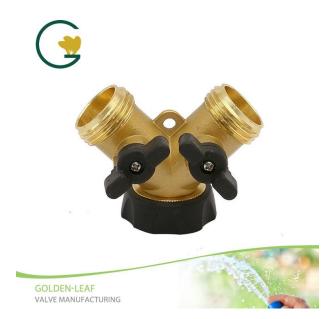

### **Aluminum 2-Way Shut-Off Garden Valve**

## Product Introduction of Golden-Leaf valve® Aluminum 2-Way Shut-Off Garden Valve

This Aluminum 2-Way Shut-Off Garden Valve is made of high-quality aluminum, ensuring excellent durability to withstand high pressures and all weather conditions without cracking, rusting or failing.Y-type splitter, with 2 splitters and 2 valves, connected to two pipes at the same time, can easily convert 1 faucet to 2 water sources, the divider allows you to connect hoses, drip irrigation systems, outdoor sprinklers, etc .Contact us for more details of aluminum garden valve!.We devoted our selves to garden pipe joints, all kinds of copper and aluminum garden ball valves many years,covering most of Europe and the Americas market.We are expecting become your long-term partner in china.