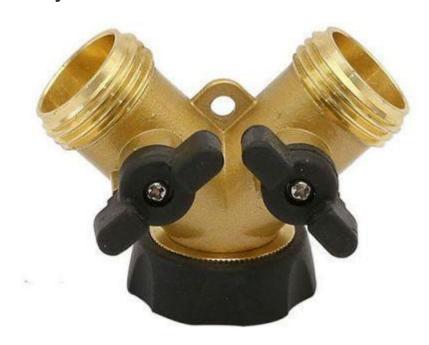

### **Aluminum 2-Way Shut-Off Garden Valve**

## Product Introduction of Golden-Leaf valve® Aluminum 2-Way Shut-Off Garden Valve

This Aluminum 2-Way Shut-Off Garden Valve is made of high-quality aluminum, ensuring excellent durability to withstand high pressures and all weather conditions without cracking, rusting or failing.Y-type splitter, with 2 splitters and 2 valves, connected to two pipes at the same time, can easily convert 1 faucet to 2 water sources, the divider allows you to connect hoses, drip irrigation systems, outdoor sprinklers, etc .Contact us for more details of aluminum garden valve!.We devoted our selves to garden pipe joints, all kinds of copper and aluminum garden ball valves many years,covering most of Europe and the Americas market.We are expecting become your long-term partner in china.