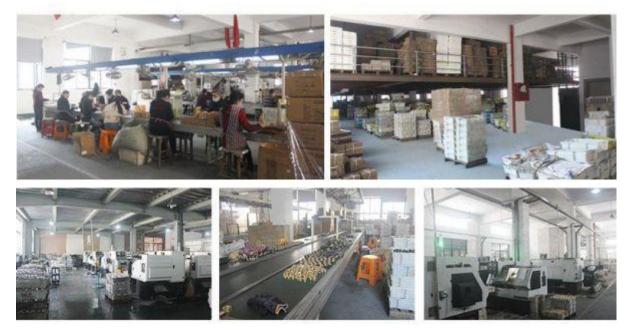

#### why choose us?

We have 2 sets vertical machining centers, 180sets CNC lathes, 4 sets CNC drilling machines, 2 sets hydraulic wheel machines, 8 sets hot forging machines, 9 sets cold stamping machines and 2 sets sand-blasting machine, and our factory not only owns the advanced production equipment, but also owns professional technical personnel and a large group of skilled workers, so we will strictly control the product quality.