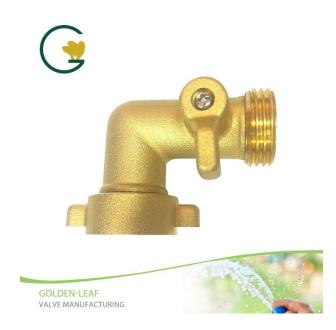

#### 90 Degree Brass Garden Hose Shut Off Valves

Golden-Leaf valve® 90 Degree Brass Garden Hose Shut Off Valves was made up with heavy duty brass ,solid construction,very durable and dependable,rust-resistant for long-lasting support.You can easy and simple use it .Contact us for more details of brass garden valve!We devoted our selves to brass garden connector many years,covering most of Europe and the Americas market.

## 90 Degree Brass Garden Hose Shut Off Valves

# Product Introduction of Golden-Leaf valve® 90 Degree Brass Garden Hose Shut Off Valves

This Garden Hose Elbow Connector was made up with heavy duty brass ,solid construction,very durable and dependable,rust-resistant for long-lasting support. You can easy and simple use it .Contact us for more details of brass garden valve!We devoted our selves to brass garden connector many years,covering most of Europe and the Americas market.90 degree garden hose elbow connector eliminates strain on hoses and water intake fittings, will extend the life of your garden hose by preventing twisting and straining.We are expecting become your long-term partner in china.

#### ProductParameter (Specification) of Golden-Leaf valve® 90 Degree Brass Garden Hose Shut Off Valves

| Model number | color             | size                  | material |
|--------------|-------------------|-----------------------|----------|
| JY-B9135     | As the photo show | 3/4"in.FNH*3/4"in.MNH | Brass    |