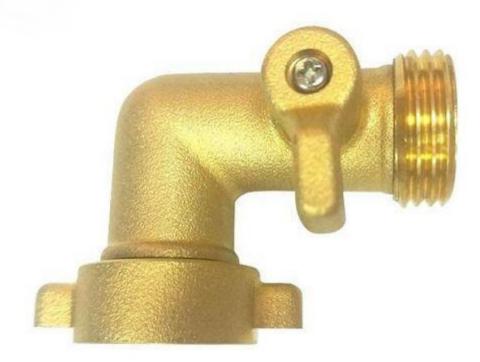

#### 90 Degree Brass Garden Hose Shut Off Valves

Golden-Leaf valve® 90 Degree Brass Garden Hose Shut Off Valves was made up with heavy duty brass ,solid construction,very durable and dependable,rust-resistant for long-lasting support.You can easy and simple use it .Contact us for more details of brass garden valve!We devoted our selves to brass garden connector many years,covering most of Europe and the Americas market.

## 90 Degree Brass Garden Hose Shut Off Valves

# Product Introduction of Golden-Leaf valve® 90 Degree Brass Garden Hose Shut Off Valves

This Garden Hose Elbow Connector was made up with heavy duty brass ,solid construction,very durable and dependable,rust-resistant for long-lasting support. You can easy and simple use it .Contact us for more details of brass garden valve!We devoted our selves to brass garden connector many years,covering most of Europe and the Americas market.90 degree garden hose elbow connector eliminates strain on hoses and water intake fittings, will extend the life of your garden hose by preventing twisting and straining.We are expecting become your long-term partner in china.

#### ProductParameter (Specification) of Golden-Leaf valve® 90 Degree Brass Garden Hose Shut Off Valves

| Model number | color             | size                  | material |
|--------------|-------------------|-----------------------|----------|
| JY-B9135     | As the photo show | 3/4"in.FNH*3/4"in.MNH | Brass    |