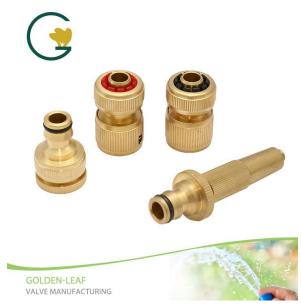

### 5 Piece Hose Coupling Set 1/2"

#### **Consisting of:**

- Adjustable Spray Nozzle
- •1/2"&3/4"Tap Connection
- •3/4"Brass Female Adaptor
- •1/2"Brass Hose Quick Connector with water stop
- •1/2"Brass Hose Quick Connector