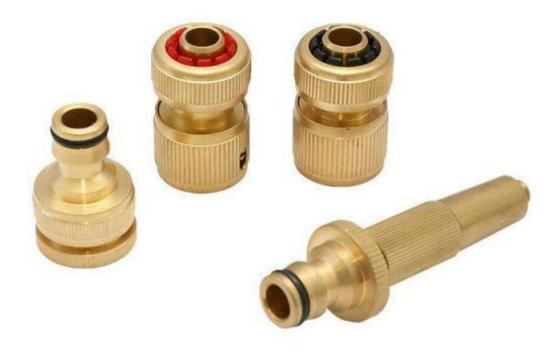

### 5 Piece Hose Coupling Set 1/2"

#### **Consisting of:**

- Adjustable Spray Nozzle
- •1/2"&3/4"Tap Connection
- •3/4"Brass Female Adaptor
- •1/2"Brass Hose Quick Connector with water stop
- •1/2"Brass Hose Quick Connector