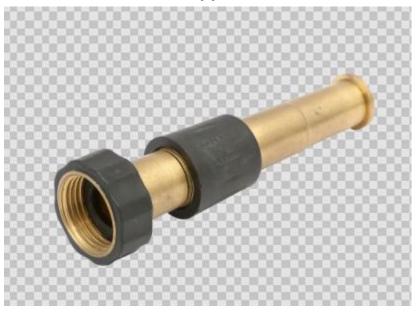

# Golden-Leaf valve® 5" Adjustable Brass Nozzle

#### **Product Introduction**

This Golden-Leaf valve® 5" Adjustable Brass Nozzle is made of Heavy-duty solid brass construction. All brass valve stem. High quality, competitive price, guarantee of quick delivery and superior service. Rubber is an elastic material, electric insulation, long life and no leakage. Contact us for more details of brass garden valve! We devoted our selves to sprinklers, high pressure nozzles, brass spray nozzles, all types of hoses, fittings, quick connectors many years, covering most of Europe and the Americas market. Our products with reasonable prices, excellent quality, the majority of customers praise. We are expecting become your long-term partner in china.

ProductParameter (Specification)

| Model number | color             | size | material |
|--------------|-------------------|------|----------|
| JY-B9210R    | As the photo show | 5"in | Brass    |

# **Product Feature And Application**

Feature:★Adjusts from a fine mist to a heavy jet stream

- **★**Comfort grip
- ★Heavy-duty brass construction

Application: Fitting in cleaning patios, sidewalk, driveway, gutters and washing cars, watering your garden. why choose us?