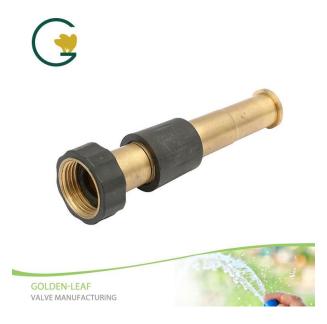

# Golden-Leaf valve® 5" Adjustable Brass Nozzle

#### **Product Introduction**

This Golden-Leaf valve® 5" Adjustable Brass Nozzle is made of Heavy-duty solid brass construction. All brass valve stem. High quality, competitive price, guarantee of quick delivery and superior service. Rubber is an elastic material, electric insulation, long life and no leakage. Contact us for more details of brass garden valve! We devoted our selves to sprinklers, high pressure nozzles, brass spray nozzles, all types of hoses, fittings, quick connectors many years, covering most of Europe and the Americas market. Our products with reasonable prices, excellent quality, the majority of customers praise. We are expecting become your long-term partner in china.

ProductParameter (Specification)

| Model number | color             | size | material |
|--------------|-------------------|------|----------|
| JY-B9210R    | As the photo show | 5"in | Brass    |