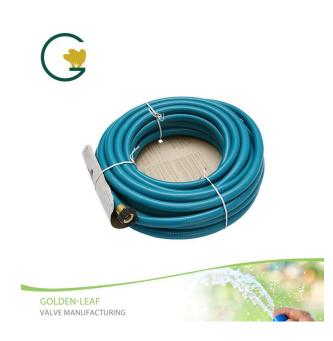

#### 5/8"X25' LD Lightweight Kink Resistant Hose In Blue

We supply Golden-Leaf valve® 5/8"X25' LD Lightweight Kink Resistant Hose In Blue high quality with 1 years warranty. We are mainly dealing with the production and sale of rubber hoses and PVC hose. Our products sell well in Europe and the Americas market, We adhere to the principle of "Trust is root, Customer is first". Our products sell well both in the domestic and overseas markets and we have gained a good reputation .

## 5/8"X25' LD Lightweight Kink Resistant Hose In

### Blue

# Product Introduction of Golden-Leaf valve® 5/8"X25' LD Lightweight Kink Resistant Hose In Blue

This 5/8"X25' LD Lightweight Kink Resistant Hose in Blue is made of PVC with high grade strength polyester yarn reinforcement and plastic connector. The hose is light, colorful, flexible and all-weather resistance. It's an ideal auxiliary products for garden irrigation. Contact us for more details of garden hose!.We devoted our selves to garden/ water hose many years, covering most of Europe and the Americas market. We are expecting become your long-term partner in china.