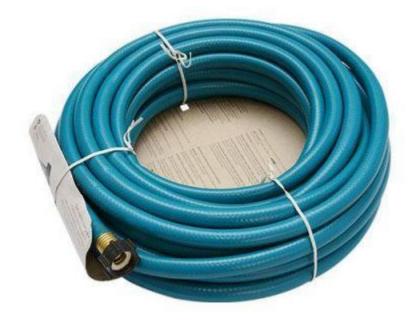

#### 5/8"X25' LD Lightweight Kink Resistant Hose In Blue

We supply Golden-Leaf valve® 5/8"X25' LD Lightweight Kink Resistant Hose In Blue high quality with 1 years warranty. We are mainly dealing with the production and sale of rubber hoses and PVC hose. Our products sell well in Europe and the Americas market, We adhere to the principle of "Trust is root, Customer is first". Our products sell well both in the domestic and overseas markets and we have gained a good reputation .

## 5/8"X25' LD Lightweight Kink Resistant Hose In

### Blue

# Product Introduction of Golden-Leaf valve® 5/8"X25' LD Lightweight Kink Resistant Hose In Blue

This 5/8"X25' LD Lightweight Kink Resistant Hose in Blue is made of PVC with high grade strength polyester yarn reinforcement and plastic connector. The hose is light, colorful, flexible and all-weather resistance. It's an ideal auxiliary products for garden irrigation. Contact us for more details of garden hose!.We devoted our selves to garden/ water hose many years, covering most of Europe and the Americas market. We are expecting become your long-term partner in china.