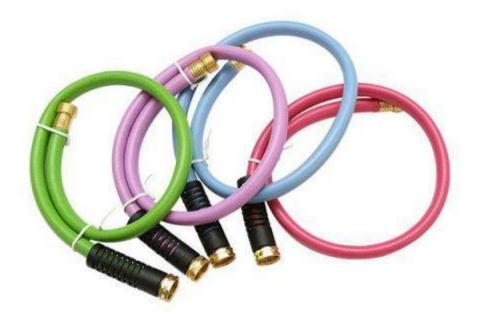

### 5/8"\*5Ft Colorful Hose Reel Leader Hose

# Product Introduction of Golden-Leaf valve® 5/8"\*5Ft Colorful Hose Reel Leader Hose

This 5/8"\*5Ft Colorful Hose Reel Leader Hose is made of Aluminum and rubber. Premium flexible whip hose, stays soft and easy to work with the cold weather. This short length of hose is designed to connect tools to line hoses and air hose reels. Diverse varieties, complete specifications, to provide customers with a full range of services. Contact us for more details of garden hose!. We devoted our selves to Garden/Water Hose many years, covering most of Europe and the Americas market. We are expecting become your long-term partner in china.

# Product Parameter (Specification) of Golden-Leaf valve® 5/8"\*5Ft Colorful Hose Reel Leader Hose

| Model number | color             | size     | material |
|--------------|-------------------|----------|----------|
| JY-P9813     | As the photo show | 5/8"*5Ft | Brass    |