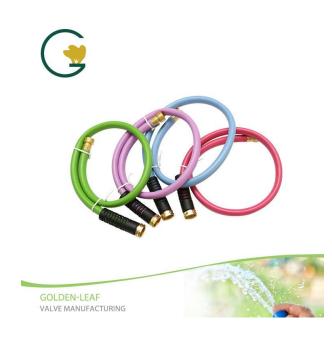

### 5/8"\*5Ft Colorful Hose Reel Leader Hose

# Product Introduction of Golden-Leaf valve® 5/8"\*5Ft Colorful Hose Reel Leader Hose

This 5/8"\*5Ft Colorful Hose Reel Leader Hose is made of Aluminum and rubber. Premium flexible whip hose, stays soft and easy to work with the cold weather. This short length of hose is designed to connect tools to line hoses and air hose reels. Diverse varieties, complete specifications, to provide customers with a full range of services. Contact us for more details of garden hose!. We devoted our selves to Garden/Water Hose many years, covering most of Europe and the Americas market. We are expecting become your long-term partner in china.

# Product Parameter (Specification) of Golden-Leaf valve® 5/8"\*5Ft Colorful Hose Reel Leader Hose

| Model number | color             | size     | material |
|--------------|-------------------|----------|----------|
| JY-P9813     | As the photo show | 5/8"*5Ft | Brass    |