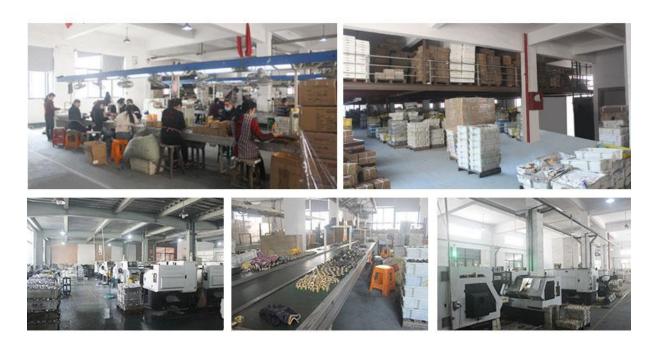

### Application: Fitting in Patio, Lawn & Garden

why choose us?

We have 2 sets vertical machining centers, 180sets CNC lathes, 4 sets CNC drilling machines, 2 sets hydraulic wheel machines, 8 sets hot forging machines, 9 sets cold stamping machines and 2 sets sand-blasting machine, and our factory not only owns the advanced production equipment, but also owns professional technical personnel and a large group of skilled workers, so we will strictly control the product quality.