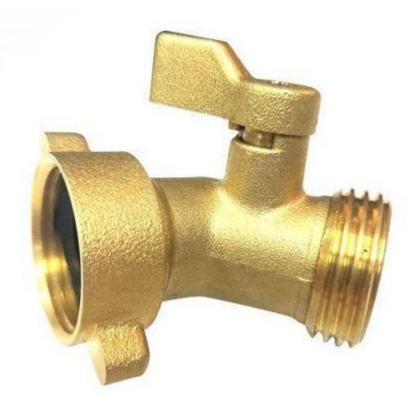

### **45 Degree Brass Elbow Spigot** with Shutoff Valve

Golden-Leaf valve® 45 Degree brass elbow spigot with shutoff valve was made up with heavy duty brass, solid construction, very durable and dependable,rust-resistant for long-lasting support. You can easy and simple use it No Leaks, Durable, Easy to Install, Keep the water flowing.3/4" garden hose threads, male to female connection, you can connect them for your garden quick connect, pressure regulators, shut off valves. Contact us for more details of brass garden valve!We devoted our selves to Water Hose Elbow Connector many years, covering most of Europe and the Americas market. We are expecting become your long-term partner in china.

#### 45 Degree Brass Elbow Spigot with Shutoff

# Product Introduction of Golden-Leaf valve® 45 Degree Brass Elbow Spigot with Shutoff Valve

This Solid Brass Elbow Shaped Spigot with ON/Off Shutoff Valve was made up with heavy duty brass ,solid construction,very durable and dependable,rust-resistant for long-lasting support. You can easy and simple use it No Leaks, Durable, Easy to Install, Keep the water flowing. 3/4" garden hose threads, male to female connection, you can connect them for your garden quick connect, pressure regulators, shut off valves. Contact us for more details of brass garden valve! We devoted our selves to Water Hose Elbow Connector many years, covering most of Europe and the Americas market. We are expecting become your long-term partner in china.