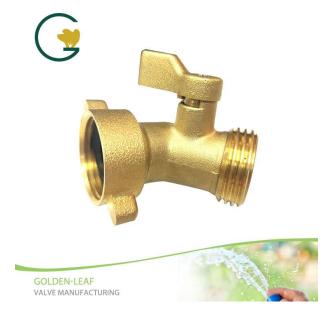

### **45 Degree Brass Elbow Spigot** with Shutoff Valve

Golden-Leaf valve® 45 Degree brass elbow spigot with shutoff valve was made up with heavy duty brass, solid construction, very durable and dependable,rust-resistant for long-lasting support. You can easy and simple use it No Leaks, Durable, Easy to Install, Keep the water flowing.3/4" garden hose threads, male to female connection, you can connect them for your garden quick connect, pressure regulators, shut off valves. Contact us for more details of brass garden valve!We devoted our selves to Water Hose Elbow Connector many years, covering most of Europe and the Americas market. We are expecting become your long-term partner in china.

#### 45 Degree Brass Elbow Spigot with Shutoff

# Product Introduction of Golden-Leaf valve® 45 Degree Brass Elbow Spigot with Shutoff Valve

This Solid Brass Elbow Shaped Spigot with ON/Off Shutoff Valve was made up with heavy duty brass ,solid construction,very durable and dependable,rust-resistant for long-lasting support. You can easy and simple use it No Leaks, Durable, Easy to Install, Keep the water flowing. 3/4" garden hose threads, male to female connection, you can connect them for your garden quick connect, pressure regulators, shut off valves. Contact us for more details of brass garden valve! We devoted our selves to Water Hose Elbow Connector many years, covering most of Europe and the Americas market. We are expecting become your long-term partner in china.