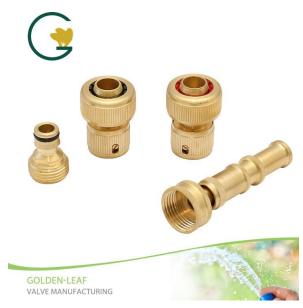

### 4 Piece Hose Coupling Set 3/4"

#### **Consisting of:**

- Adjustable Spray Nozzle
- •3/4"Brass Male Adaptor
- •3/4"Brass Hose Quick Connector with Water STOP
- •3/4"Brass Hose Quick Connector

## ProductParameter (Specification) of 4 Piece Hose Coupling Set 3/4"

| Model number | color             | size      | material |
|--------------|-------------------|-----------|----------|
| GS-002       | As the photo show | 3/4" 1/2" | Brass    |