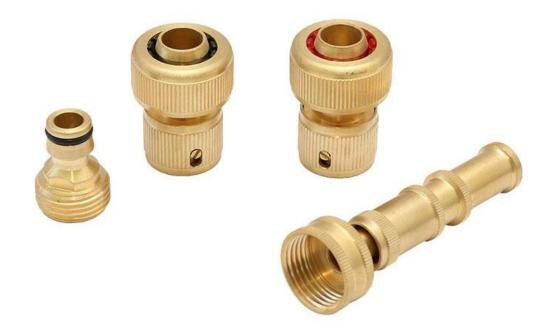

### 4 Piece Hose Coupling Set 3/4"

#### **Consisting of:**

- Adjustable Spray Nozzle
- •3/4"Brass Male Adaptor
- •3/4"Brass Hose Quick Connector with Water STOP
- •3/4"Brass Hose Quick Connector

## ProductParameter (Specification) of 4 Piece Hose Coupling Set 3/4"

| Model number | color             | size      | material |
|--------------|-------------------|-----------|----------|
| GS-002       | As the photo show | 3/4" 1/2" | Brass    |