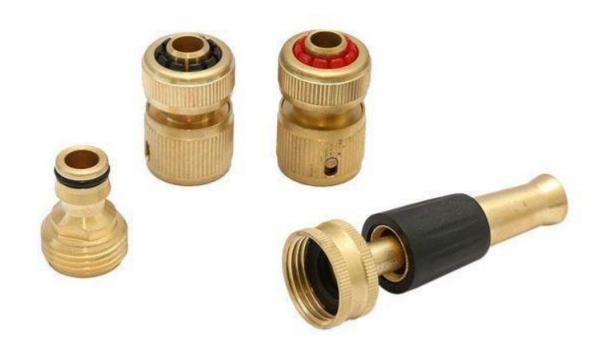

### 4 Piece Hose Coupling Set 1/2"

### Consisting of:

- •Adjustable Spray Nozzle With Rubber
- •3/4"Brass Male Adaptor
- •1/2"Brass Hose Quick Connector with Water STOP
- •1/2"Brass Hose Quick Connector

Feature: ★ Hose adapter provides a tight, secure fit, no-Leak connection.