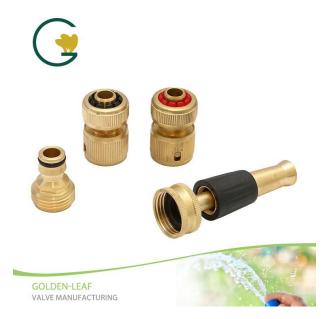

### 4 Piece Hose Coupling Set 1/2"

### Consisting of:

- •Adjustable Spray Nozzle With Rubber
- •3/4"Brass Male Adaptor
- •1/2"Brass Hose Quick Connector with Water STOP
- •1/2"Brass Hose Quick Connector

Feature: ★ Hose adapter provides a tight, secure fit, no-Leak connection.