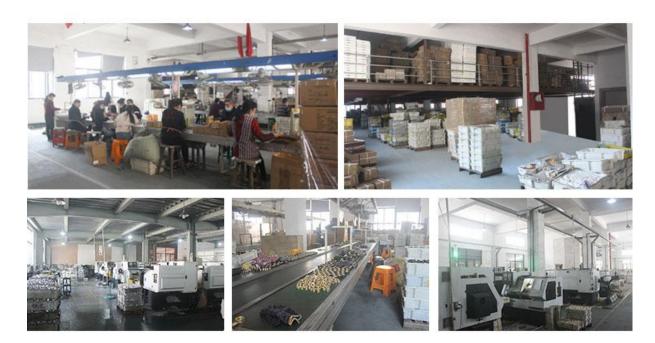

★Swivels a full 360 degrees

Application: Fitting in Patio, Lawn & Garden

why choose us?

We have 2 sets vertical machining centers, 180sets CNC lathes, 4 sets CNC drilling machines, 2 sets hydraulic wheel machines, 8 sets hot forging machines, 9 sets cold stamping machines and 2 sets sand-blasting machine, and our factory not only owns the advanced production equipment, but also owns professional technical personnel and a large group of skilled workers, so we will strictly control the product quality.