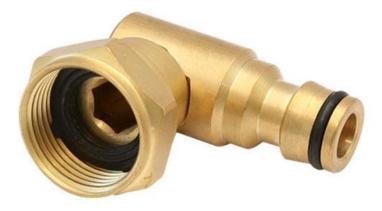

# 360 Degree Swivel Hose Connector With Brass Female Octagon Collar

## Product Introduction of Golden-Leaf valve® 360 Degree Swivel Hose Connector With Brass Female Octagon Collar

This 360degree swivel hose connector with brass female octagon collar is made of Heavy-duty solid brass construction. Advanced design, beautiful shape, firm structure, exquisite technique, guaranteed quality.O-ring design for better sealing.Contact us for more details of brass garden connector!.We devoted our selves to brass garden connector many years,covering most of Europe and the Americas market.We are expecting become your long-term partner in china.

# Product Feature And Application of 360 Degree Swivel Hose Connector With Brass Female Octagon Collar

★ High quality brass garden hose connector could be used for long time.
★ Made with precision process, no leaking and durable, easy to connect and disconnect.

★Swivels a full 360 degrees

Application: Fitting in Patio, Lawn & Garden

why choose us?

We have 2 sets vertical machining centers, 180sets CNC lathes, 4 sets CNC drilling machines, 2 sets hydraulic wheel machines, 8 sets hot forging machines, 9 sets cold stamping machines and 2 sets sand-blasting machine, and our factory not only owns the advanced production equipment, but also owns professional technical personnel and a large group of skilled workers, so we will strictly control the product quality.