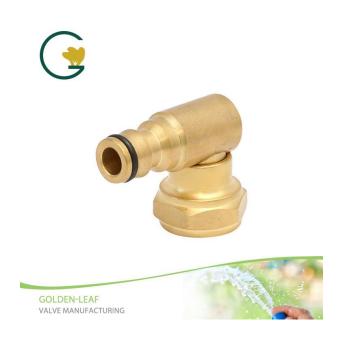

# 360 Degree Swivel Hose Connector With Brass Female Octagon Collar

## Product Introduction of Golden-Leaf valve® 360 Degree Swivel Hose Connector With Brass Female Octagon Collar

This 360degree swivel hose connector with brass female octagon collar is made of Heavy-duty solid brass construction. Advanced design, beautiful shape, firm structure, exquisite technique, guaranteed quality.O-ring design for better sealing.Contact us for more details of brass garden connector!.We devoted our selves to brass garden connector many years,covering most of Europe and the Americas market.We are expecting become your long-term partner in china.

# Product Feature And Application of 360 Degree Swivel Hose Connector With Brass Female Octagon Collar

★ High quality brass garden hose connector could be used for long time.
★ Made with precision process, no leaking and durable, easy to connect and disconnect.

★Swivels a full 360 degrees

Application: Fitting in Patio, Lawn & Garden

why choose us?

We have 2 sets vertical machining centers, 180sets CNC lathes, 4 sets CNC drilling machines, 2 sets hydraulic wheel machines, 8 sets hot forging machines, 9 sets cold stamping machines and 2 sets sand-blasting machine, and our factory not only owns the advanced production equipment, but also owns professional technical personnel and a large group of skilled workers, so we will strictly control the product quality.