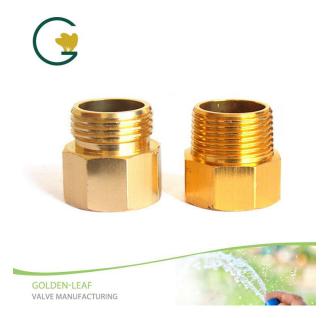

#### 3/4" Male And 3/4" Female Pipe & Hose Fitting

### Product Introduction of Golden-Leaf valve® 3/4" Male And Female Aluminum Hose Fitting

This 3/4" Male And Female Aluminum Hose Fitting is made of high quality aluminum will never rust, excellent durability.3/4" NPT male threads on one end and female 3/4" NPT threads on the other for connecting pipes with different ends.Perfect for connecting lines for air, water, fuel, oil and inert gases.Suitable for truck, boat, garden, plumbing repair.Contact us for more details of aluminum crossover coupling adapter!We devoted our selves to aluminum garden connector many years,covering most of Europe and the Americas market.We are expecting become your long-term partner in china.