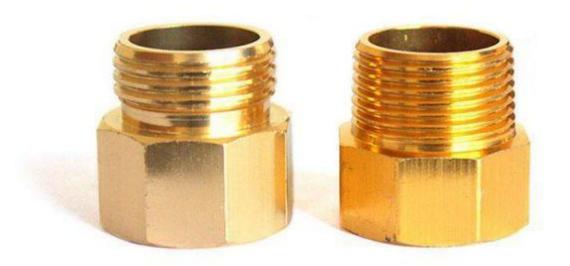

#### 3/4" Male And 3/4" Female Pipe & Hose Fitting

### Product Introduction of Golden-Leaf valve® 3/4" Male And Female Aluminum Hose Fitting

This 3/4" Male And Female Aluminum Hose Fitting is made of high quality aluminum will never rust, excellent durability.3/4" NPT male threads on one end and female 3/4" NPT threads on the other for connecting pipes with different ends.Perfect for connecting lines for air, water, fuel, oil and inert gases.Suitable for truck, boat, garden, plumbing repair.Contact us for more details of aluminum crossover coupling adapter!We devoted our selves to aluminum garden connector many years,covering most of Europe and the Americas market.We are expecting become your long-term partner in china.