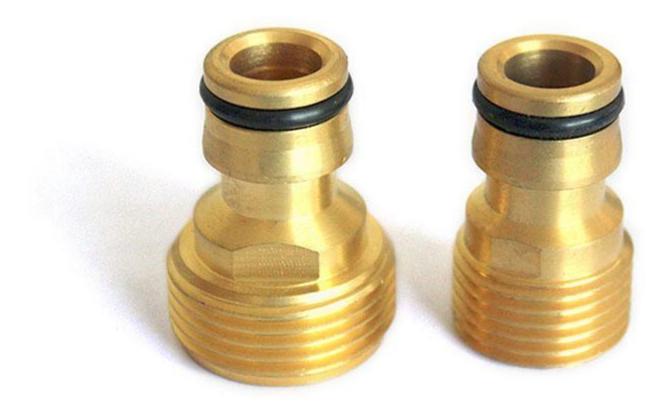

## **Product Introduction of Golden-Leaf valve® Brass Male Adaptor**

This Brass Male Adaptor is made of Heavy-duty solid brass construction and provides a tight seal on the hose. Professional cars thread technology to ensure the outer screw mouth clear and not scraping hand. Contact us for more details of brass garden adapter!. We devoted our selves to brass garden connector many years, covering most of Europe and the Americas market. We are expecting become your long-term partner in china.

## **Product Parameter (Specification) of Brass Male Adaptor**

| Model number        | color             | size      | material |
|---------------------|-------------------|-----------|----------|
| JY-B9526E/JY-B9527E | As the photo show | 3/4" 1/2" | Brass    |

### **Product Feature And Application**

- ★ High Quality Solid Brass Connect Fitting- Well made by high quality material. Confirm its durability & leak- free.
- ★Easy replacement of connector for spray guns, sprinklers, lances, watering equipments and other irrigation accessories
- ★Connect and disconnect very easily.