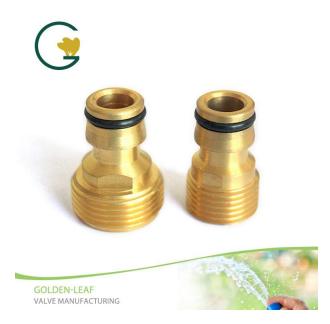

## **Brass Male Adaptor**

## **Product Introduction of Golden-Leaf valve® Brass Male Adaptor**

This Brass Male Adaptor is made of Heavy-duty solid brass construction and provides a tight seal on the hose. Professional cars thread technology to ensure the outer screw mouth clear and not scraping hand. Contact us for more details of brass garden adapter!. We devoted our selves to brass garden connector many years, covering most of Europe and the Americas market. We are expecting become your long-term partner in china.

## **Product Parameter (Specification) of Brass Male Adaptor**

| Model number        | color             | size      | material |
|---------------------|-------------------|-----------|----------|
| JY-B9526E/JY-B9527E | As the photo show | 3/4" 1/2" | Brass    |