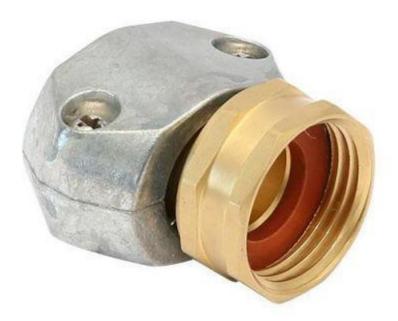

### **Brass/Zinc Threaded Female Clamp Coupling**

# Product Introduction of Golden-Leaf valve® 3/4 in. Brass/Zinc Threaded Female Clamp Coupling

This 3/4 in. Brass/Zinc Threaded Female Clamp Coupling is made of Heavy-duty solid brass construction. Adopt internal cross groove, can rotate and loosen screw more convenient. Zinc Clamp prevents water pipe from twisting and makes hose pipe not easy to fall off. Contact us for more details of brass garden Coupling! We devoted our selves to garden tools many years, covering most of Europe and the Americas market. We are expecting become your long-term partner in china.

# Product Parameter (Specification) of Golden-Leaf valve® 3/4 in. Brass/Zinc Threaded Female Clamp Coupling

| Model number | color             | size        | material |
|--------------|-------------------|-------------|----------|
| JY-B9602     | As the photo show | 5/8" & 3/4" | Brass    |

# Product Feature And Application of Golden-Leaf valve® 3/4 in. Brass/Zinc Threaded Female Clamp Coupling

Feature: ★ Heavy-duty brass and zinc coupling

- ★leak-resistant and reusable
- ★impact resistant clamp design
- ★Non-corroding high grade stainless steel screws will not strip when tightened
- ★For rubber or plastic hose
- ★Fits all 5/8 in and 3/4 in hoses