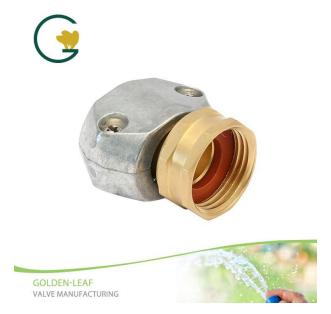

### **Brass/Zinc Threaded Female Clamp Coupling**

# Product Introduction of Golden-Leaf valve® 3/4 in. Brass/Zinc Threaded Female Clamp Coupling

This 3/4 in. Brass/Zinc Threaded Female Clamp Coupling is made of Heavy-duty solid brass construction. Adopt internal cross groove, can rotate and loosen screw more convenient. Zinc Clamp prevents water pipe from twisting and makes hose pipe not easy to fall off. Contact us for more details of brass garden Coupling! We devoted our selves to garden tools many years, covering most of Europe and the Americas market. We are expecting become your long-term partner in china.

# Product Parameter (Specification) of Golden-Leaf valve® 3/4 in. Brass/Zinc Threaded Female Clamp Coupling

| Model number | color             | size        | material |
|--------------|-------------------|-------------|----------|
| JY-B9602     | As the photo show | 5/8" & 3/4" | Brass    |

# Product Feature And Application of Golden-Leaf valve® 3/4 in. Brass/Zinc Threaded Female Clamp Coupling

Feature: ★ Heavy-duty brass and zinc coupling

- ★leak-resistant and reusable
- ★impact resistant clamp design
- ★Non-corroding high grade stainless steel screws will not strip when tightened
- ★For rubber or plastic hose
- ★Fits all 5/8 in and 3/4 in hoses