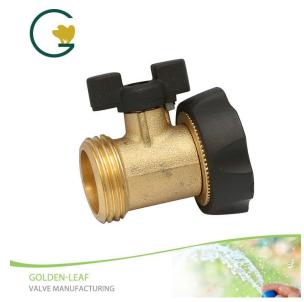

# 3/4 in. Brass Threaded Male/Female Hose Shut-off Valve

## Product Introduction of Golden-Leaf valve® 3/4 in. Brass Threaded Male/Female Hose Shut-off Valve

This Golden-Leaf valve® 3/4 in. Brass Threaded Male/Female Hose Shut-off Valve was made up with heavy duty brass ,solid construction,very durable and dependable,rust-resistant for long-lasting support.You can easy and simple use it .Contact us for more details of brass garden valve!We devoted our selves to brass garden connector many years,covering most of Europe and the Americas market.Products are exported to the United States, Britain, Germany, France, lowprice, prompt delivery, We are expecting become your long-term partner in china.

| JY-B9105R | As the photo show | 3/4"in.FNH*3/4"in.MNH | brass |  |
|-----------|-------------------|-----------------------|-------|--|
|           | '                 |                       |       |  |