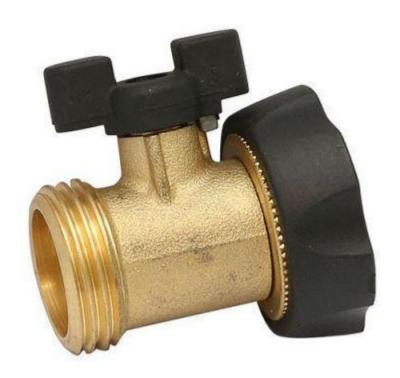

# 3/4 in. Brass Threaded Male/Female Hose Shut-off Valve

## Product Introduction of Golden-Leaf valve® 3/4 in. Brass Threaded Male/Female Hose Shut-off Valve

This Golden-Leaf valve® 3/4 in. Brass Threaded Male/Female Hose Shut-off Valve was made up with heavy duty brass ,solid construction,very durable and dependable,rust-resistant for long-lasting support.You can easy and simple use it .Contact us for more details of brass garden valve!We devoted our selves to brass garden connector many years,covering most of Europe and the Americas market.Products are exported to the United States, Britain, Germany, France, lowprice, prompt delivery, We are expecting become your long-term partner in china.

| JY-B9105R | As the photo show | 3/4"in.FNH*3/4"in.MNH | brass |  |
|-----------|-------------------|-----------------------|-------|--|
|           | '                 |                       |       |  |