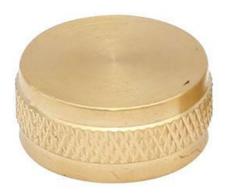

#### 3/4 In. Brass Threaded Female Garden Hose End Caps

## Product Introduction of Golden-Leaf valve® 3/4 In. Brass Threaded Female Garden Hose End Caps

This 3/4 in. Brass Threaded Female garden Hose End Caps is made of Heavy-duty solid brass construction. Brass for corrosion resistance, ductility at high temperatures, and low magnetic permeability. Pipe fittings are components used for connecting, terminating, controlling flow, and changing the direction of piping in many different industries. Contact us for more details of brass garden fittings!. We devoted our selves to brass garden connector many years, covering most of Europe and the Americas market. We are expecting become your long-term partner in china.

## Product Feature And Application of 3/4 In. Brass Threaded Female Garden Hose End Caps

- ★High quality brass garden hose end cap could be used for long time.
- ★Made with precision process, no leaking and durable, easy to connect and disconnect.
- ★Female brass cap for standard 3/4" inside diameter garden hoses fittings.