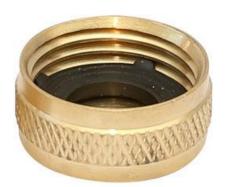

#### 3/4 In. Brass Threaded Female Garden Hose End Caps

## Product Introduction of Golden-Leaf valve® 3/4 In. Brass Threaded Female Garden Hose End Caps

This 3/4 in. Brass Threaded Female garden Hose End Caps is made of Heavy-duty solid brass construction. Brass for corrosion resistance, ductility at high temperatures, and low magnetic permeability. Pipe fittings are components used for connecting, terminating, controlling flow, and changing the direction of piping in many different industries. Contact us for more details of brass garden fittings!. We devoted our selves to brass garden connector many years, covering most of Europe and the Americas market. We are expecting become your long-term partner in china.

## Product Feature And Application of 3/4 In. Brass Threaded Female Garden Hose End Caps

- ★High quality brass garden hose end cap could be used for long time.
- ★Made with precision process, no leaking and durable, easy to connect and disconnect.
- ★Female brass cap for standard 3/4" inside diameter garden hoses fittings.