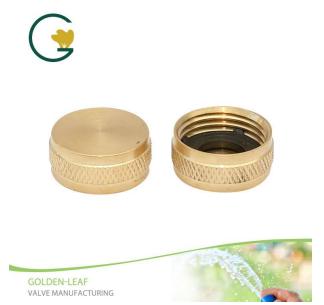

# 3/4 In. Brass Threaded Female Garden Hose End Caps

We supply Golden-Leaf valve® 3/4 In. Brass Threaded Female Garden Hose End Caps high quality with 1 years warranty. We devoted ourselves to brass connector many years, covering most of Europe and the Americas market. Operated by the company materials a wide variety, complete specifications, adequate inventory. We are expecting become your long term partner in china......

#### 3/4 In. Brass Threaded Female Garden Hose End Caps

## Product Introduction of Golden-Leaf valve® 3/4 In. Brass Threaded Female Garden Hose End Caps

This 3/4 in. Brass Threaded Female garden Hose End Caps is made of Heavy-duty solid brass construction. Brass for corrosion resistance, ductility at high temperatures, and low magnetic permeability. Pipe fittings are components used for connecting, terminating, controlling flow, and changing the direction of piping in many different industries. Contact us for more details of brass garden fittings!. We devoted our selves to brass garden connector many years, covering most of Europe and the Americas market. We are expecting become your long-term partner in china.