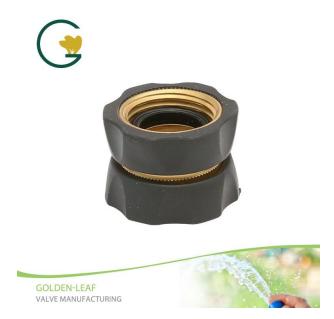

### 3/4" Dual Female Quick Hose Connector with Rubber

We supply Golden-Leaf valve® 3/4"
Dual Female Quick Hose Connector
with Rubber high quality with 1 years
warranty. We devoted ourselves to
high quality brass valves, pipe fittings,
garden irrigation products many
years,covering most of Europe and
the Americas market.Adequate
supply capacity,punctual delivery time
We are expecting become your long
term partner in china......

## Product Introduction of Golden-Leaf valve® 3/4" Dual Female Quick Hose Connector with Rubber

This 3/4" Dual Female Quick Hose Connector with Rubber is made of Heavy-duty solid brass construction. Rubber is an elastic material to prevent product from bursting. Double female thread is formed by punch, so the product isn't split into two modules, Contact us for more details of brass garden Hose Connector!. We devoted our selves to high quality brass valves, pipe fittings, garden irrigation products many years, covering most of Europe and the Americas market. We are expecting become your long-term partner in china.

# Product Parameter (Specification) of Golden-Leaf valve® 3/4" Dual Female Quick Hose Connector with Rubber

| Model number | color             | size | material |
|--------------|-------------------|------|----------|
| JY-B9701R    | As the photo show | 3/4" | Brass    |