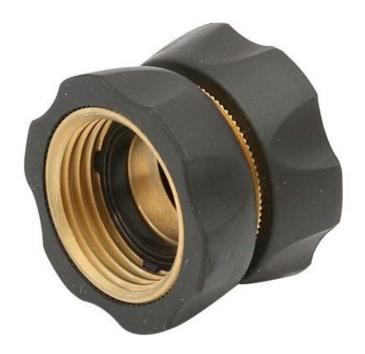

#### **Product Description**

3/4" Female To 3/4" Female Quick Hose Connector with Rubber

### Product Feature And Application of Golden-Leaf valve® 3/4" Dual Female Quick Hose Connector with Rubber

- ★No Leak: Double Female Kit was made with precision process.
- ★Quick & Easy Connect: Easy to use and reliable, Very convenient to install with garden hose connector.
- ★Universal: Double female swivel 3/4-inch Garden Hose Threaded female by 3/4 inch NPT.
- ★Easy To Work:Hose Quick Connector surrounded by a rubber grip for comfortable handling.