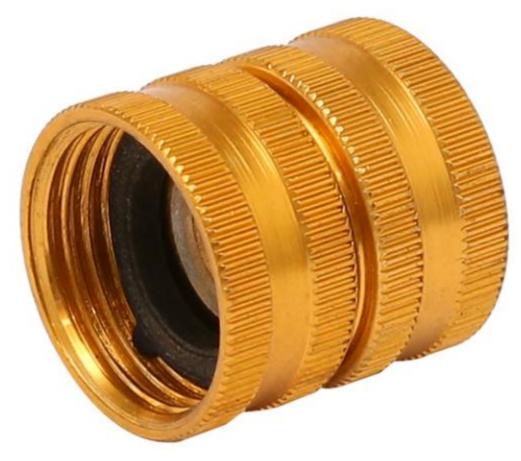

# 3/4" Double Female Aluminum Swivel Hose Connector

### Product Introduction of Golden-Leaf valve® 3/4" Double Female Aluminum Swivel Hose Connector

This Golden-Leaf valve® 3/4" Double Female Aluminum Swivel Hose Connector is made of solid aluminum.Made from high quality aluminum make it strongest construction for prolonged service life.The double male swivel 3/4-inch female on both ends.It is easy to use and reliable, very convenient to install with 3/4 inch garden hose connector.Contact us for more details of 3/4" Double Female Aluminum Swivel Hose Connector!We devoted our selves to aluminum garden watering connector many years,covering most of Europe and the Americas market.We are expecting become your long-term partner in china.

# Product Parameter (Specification) of 3/4" Double Female Aluminum Swivel Hose Connector

| JY-A9705 | As the photo show | 3/4" | Aluminum. |  |
|----------|-------------------|------|-----------|--|
|          |                   |      |           |  |