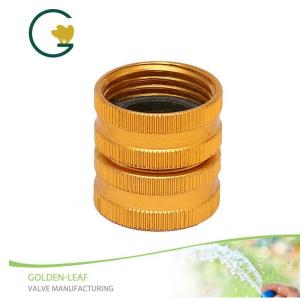

# 3/4" Double Female Aluminum Swivel Hose Connector

### Product Introduction of Golden-Leaf valve® 3/4" Double Female Aluminum Swivel Hose Connector

This Golden-Leaf valve® 3/4" Double Female Aluminum Swivel Hose Connector is made of solid aluminum.Made from high quality aluminum make it strongest construction for prolonged service life.The double male swivel 3/4-inch female on both ends.It is easy to use and reliable, very convenient to install with 3/4 inch garden hose connector.Contact us for more details of 3/4" Double Female Aluminum Swivel Hose Connector!We devoted our selves to aluminum garden watering connector many years,covering most of Europe and the Americas market.We are expecting become your long-term partner in china.

# Product Parameter (Specification) of 3/4" Double Female Aluminum Swivel Hose Connector

| JY-A9705 | As the photo show | 3/4" | Aluminum. |  |
|----------|-------------------|------|-----------|--|
|          |                   |      |           |  |